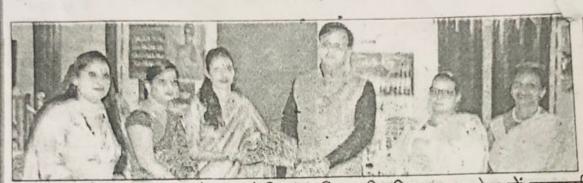

#### Report Haryali Teej Competition 6/8/2024

In the GMN College auditorium on 6/8/2024, Tuesday, Hariyali Teej was celebrated with a loud celebration. With great enthusiasm, every member of the college staff took part in it. Dr. Rohit Dutt, worthy Principal of the college, congratulated everyone on Hariyali Teej and opened the event. On this occasion, several competitions were held and college students actively participated in the mehandi competition and other activities in this Haryali Teej.

Dr. Amit Kumar led the stage, and Dr. Neena and Ms Mehak also coordinated and spoke about the relevance of this occasion and highlighted that this celebration depicts Lord Shiva and Mother Parvati in their unique form, with the wife wishing for her husband to live a long life. The wife swings and entertains in this Sawan spring while keeping a fast for her husband's long life. Ms Kamlesh was Convener of this event. The event included a variety of enjoyable activities, like musical chairs and ramp walks. On this occasion, all staff members as well as additional members of the women's cell, including Co-Convener Dr. Anuradha, Dr Ravneet Kaur, Dr Neena, and Dr Niyati, were present. The following were the mehndi competition results: Sakshi of the BCA second year took first place, followed by Pranjal Rana of the MA second year in second place, and third prize was bagged by Aarushi of BCA 2nd Year. Consolation prize was bagged by Tanish of BCom 1st Year.

The event ended with the vote of thanks by the convener of the women cell Ms Kamlesh and she congratulated the entire women cell, organizing committee and all the students for the success of the grand event.