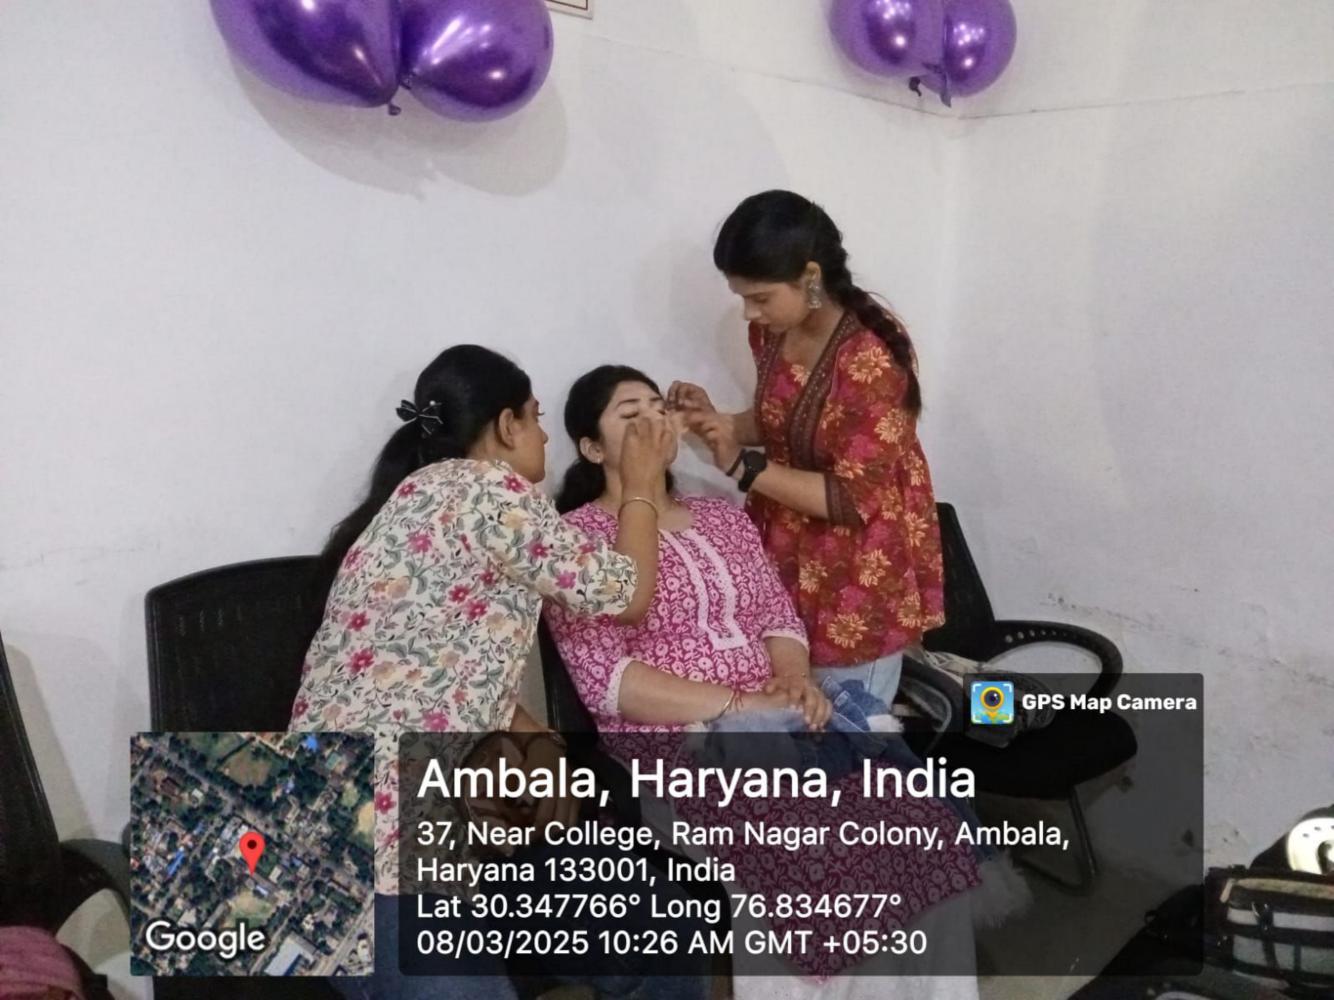

#### Report Haryali Teej Competition 6/8/2024

In the GMN College auditorium on 6/8/2024, Tuesday, Hariyali Teej was celebrated with a loud celebration. With great enthusiasm, every member of the college staff took part in it. Dr. Rohit Dutt, worthy Principal of the college, congratulated everyone on Hariyali Teej and opened the event. On this occasion, several competitions were held and college students actively participated in the mehandi competition and other activities in this Haryali Teej.

Dr. Amit Kumar led the stage, and Dr. Neena and Ms Mehak also coordinated and spoke about the relevance of this occasion and highlighted that this celebration depicts Lord Shiva and Mother Parvati in their unique form, with the wife wishing for her husband to live a long life. The wife swings and entertains in this Sawan spring while keeping a fast for her husband's long life. Ms Kamlesh was Convener of this event. The event included a variety of enjoyable activities, like musical chairs and ramp walks. On this occasion, all staff members as well as additional members of the women's cell, including Co-Convener Dr. Anuradha, Dr Ravneet Kaur, Dr Neena, and Dr Niyati, were present. The following were the mehndi competition results: Sakshi of the BCA second year took first place, followed by Pranjal Rana of the MA second year in second place, and third prize was bagged by Aarushi of BCA 2nd Year. Consolation prize was bagged by Tanish of BCom 1st Year.