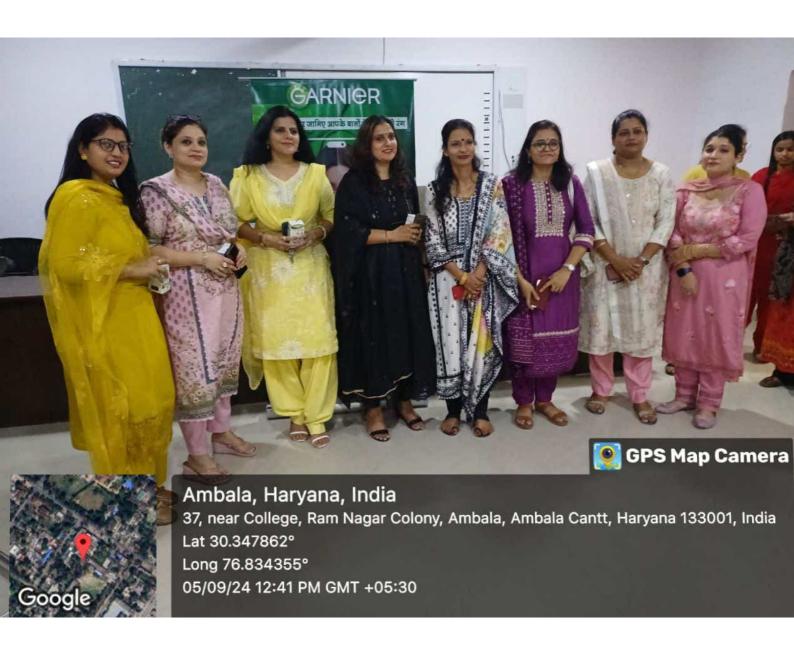

Dr. Amit Kumar led the stage, and Dr. Neena and Ms Mehak also coordinated and spoke about the relevance of this occasion and highlighted that this celebration depicts Lord Shiva and Mother Parvati in their unique form, with the wife wishing for her husband to live a long life. The wife swings and entertains in this Sawan spring while keeping a fast for her husband's long life. Ms Kamlesh was Convener of this event. The event included a variety of enjoyable activities, like musical chairs and ramp walks. On this occasion, all staff members as well as additional members of the women's cell, including Co-Convener Dr. Anuradha, Dr Ravneet Kaur, Dr Neena, and Dr Niyati, were present. The following were the mehndi competition results: Sakshi of the BCA second year took first place, followed by Pranjal Rana of the MA second year in second place, and third prize was bagged by Aarushi of BCA 2nd Year. Consolation prize was bagged by Tanish of BCom 1st Year.

The event ended with the vote of thanks by the convener of the women cell Ms Kamlesh and she congratulated the entire women cell, organizing committee and all the students for the success of the grand event.