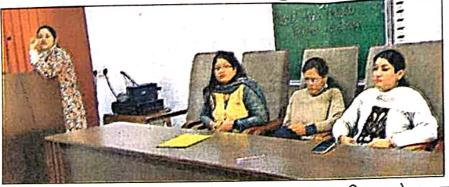

#### Report Haryali Teej Competition 6/8/2024

In the GMN College auditorium on 6/8/2024, Tuesday, Hariyali Teej was celebrated with a loud celebration. With great enthusiasm, every member of the college staff took part in it. Dr. Rohit Dutt, worthy Principal of the college, congratulated everyone on Hariyali Teej and opened the event. On this occasion, several competitions were held and college students actively participated in the mehandi competition and other activities in this Haryali Teej.

Dr. Amit Kumar led the stage, and Dr. Neena and Ms Mehak also coordinated and spoke about the relevance of this occasion and highlighted that this celebration depicts Lord Shiva and Mother Parvati in their unique form, with the wife wishing for her husband to live a long life. The wife swings and entertains in this Sawan spring while keeping a fast for her husband's long life. Ms Kamlesh was Convener of this event. The event included a variety of enjoyable activities, like musical chairs and ramp walks. On this occasion, all staff members as well as additional members of the women's cell, including Co-Convener Dr. Anuradha, Dr Ravneet Kaur, Dr Neena, and Dr Niyati, were present. The following were the mehndi competition results: Sakshi of the BCA second year took first place, followed by Pranjal Rana of the MA second year in second place, and third prize was bagged by Aarushi of BCA 2nd Year. Consolation prize was bagged by Tanish of BCom 1st Year.