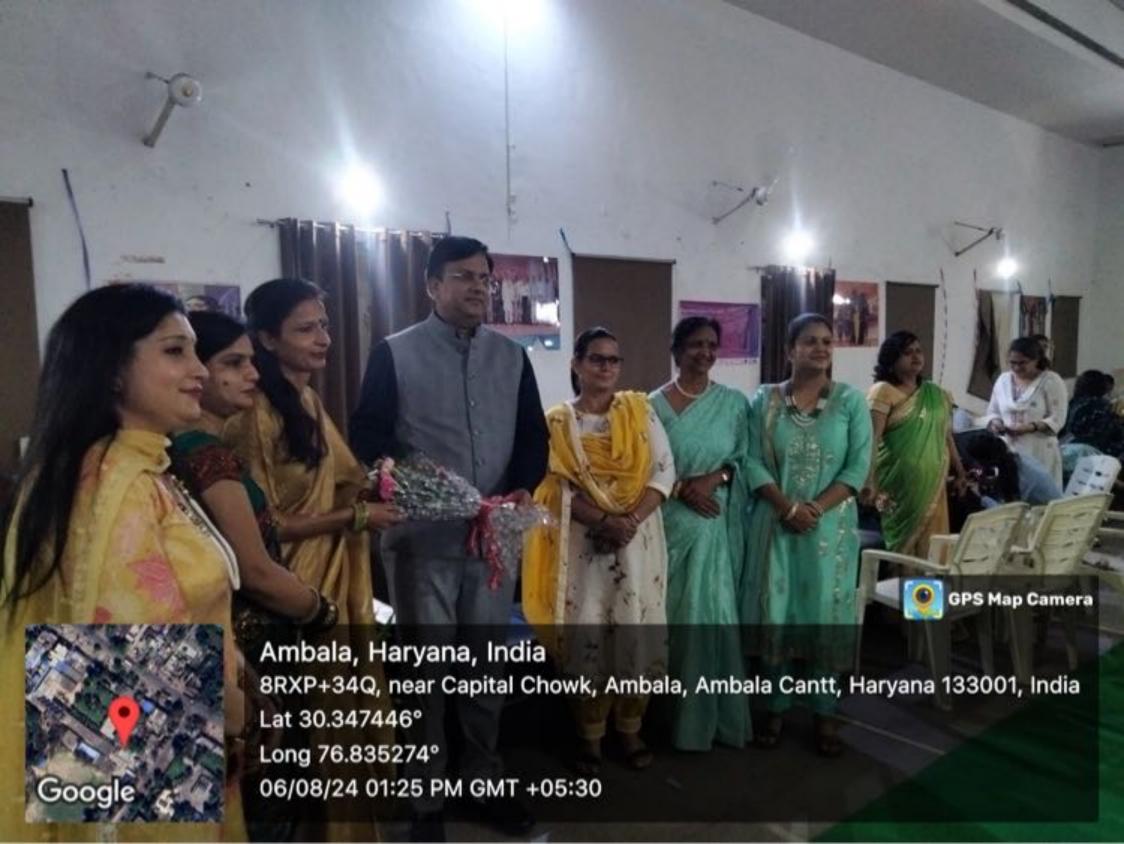

#### Report Haryali Teej Competition 6/8/2024

In the GMN College auditorium on 6/8/2024, Tuesday, Hariyali Teej was celebrated with a loud celebration. With great enthusiasm, every member of the college staff took part in it. Dr. Rohit Dutt, worthy Principal of the college, congratulated everyone on Hariyali Teej and opened the event. On this occasion, several competitions were held and college students actively participated in the mehandi competition and other activities in this Haryali Teej.

Dr. Amit Kumar led the stage, and Dr. Neena and Ms Mehak also coordinated and spoke about the relevance of this occasion and highlighted that this celebration depicts Lord Shiva and Mother Parvati in their unique form, with the wife wishing for her husband to live a long life. The wife swings and entertains in this Sawan spring while keeping a fast for her husband's long life. Ms Kamlesh was Convener of this event. The event included a variety of enjoyable activities, like musical chairs and ramp walks. On this occasion, all staff members as well as additional members of the women's cell, including Co-Convener Dr. Anuradha, Dr Ravneet Kaur, Dr Neena, and Dr Niyati, were present. The following were the mehndi competition results: Sakshi of the BCA second year took first place, followed by Pranjal Rana of the MA second year in second place, and third prize was bagged by Aarushi of BCA 2nd Year. Consolation prize was bagged by Tanish of BCom 1st Year.