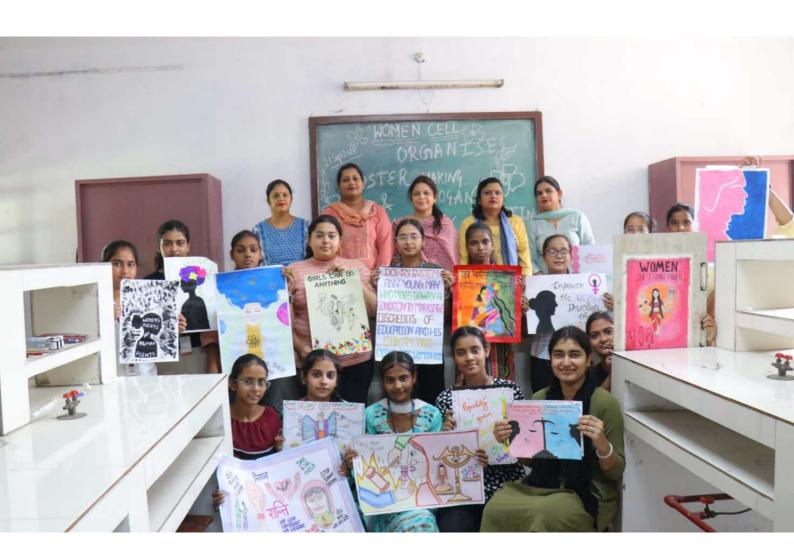

an important role in the awakening of today's young generation. Women Cell members Dr. Niyti and Dr. Neena were present in this event.

The results of the competition were as follows: Radhika Saini of B. A. 2nd year secured first position in slogan competition, while Archana of B. Sc. 2nd year secured second position, Diksha Goyal of B. B. A. 1st year secured third position, while Nitika Goyal of B. B. A. 1st year received consolation prize. Khushi of B. B. A. 2nd year secured first place in poster making competition. Divya of B. B. A. first year secured the second position, Olivia of M.A. first year secured the third position and Disha of B.B.A. first year secured the consolation prize. The judging panel consisted of Dr. Ritu Gupta and Dr. Pinki Gupta.

for Akal Principal pula Ajzamil









### Ambala Kesari

Sep 22, 2024

# पंजाब केसरी

# पेंटिंग प्रतियोगिता में खुशी व स्लोगन में राधिका ने पाया प्रथम स्थान

अम्बाला, 21 सितम्बर (बलराम): छावनी स्थित जी.एम.एन. कॉलेज के महिला सैल द्वारा कन्या भ्रूण हत्या, महिला सशक्तिकरण, लॅगिक समानता, दहेज प्रथा और विज्ञान में महिलाएं जैसे सामाजिक विषयों पर पेंटिंग एवं स्लोगन प्रतियोगिता का आयोजन किया गया।

पेंटिंग प्रतियोगिता में प्रथम स्थान पर बी.बी.ए. द्वितीय वर्ष की खुशी रहीं, जबिक द्वितीय स्थान बी.बी.ए. प्रथम वर्ष की दिव्या एवं तृतीय स्थान पर एम.ए. प्रथम वर्ष की ओलिविया ने प्राप्त किया।

सांत्वना पुरस्कार बी.बी.ए. प्रथम वर्ष की दीक्षा को दिया गया। स्लोगन प्रतियोगिता में प्रथम स्थान बी.ए. द्वितीय वर्ष की राधिका सैनी ने हासिल किया, जबिक द्वितीय स्थान पर बी.एस.सी. द्वितीय वर्ष की अर्चना और तृतीय स्थान पर बी.बी.ए. प्रथम वर्ष की दीक्षा गो