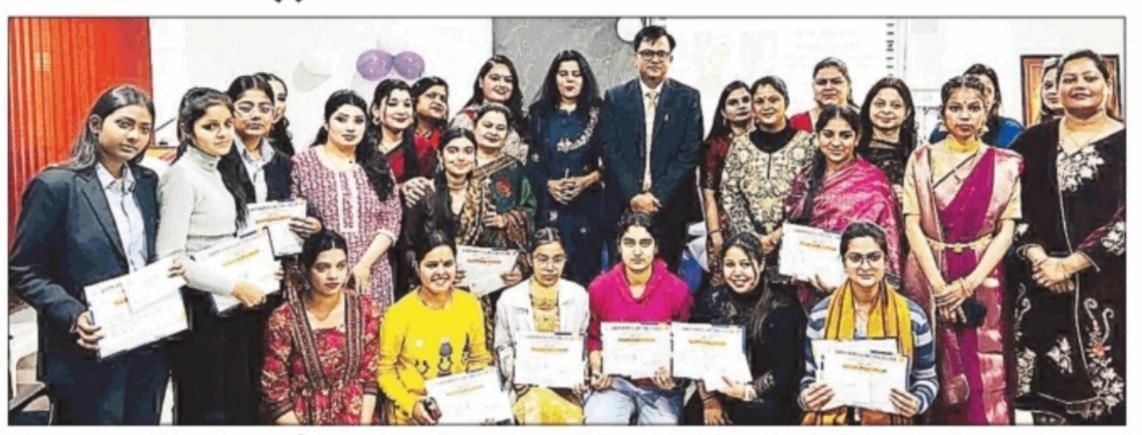

#### Report Haryali Teej Competition 6/8/2024

In the GMN College auditorium on 6/8/2024, Tuesday, Hariyali Teej was celebrated with a loud celebration. With great enthusiasm, every member of the college staff took part in it. Dr. Rohit Dutt, worthy Principal of the college, congratulated everyone on Hariyali Teej and opened the event. On this occasion, several competitions were held and college students actively participated in the mehandi competition and other activities in this Haryali Teej.

Dr. Amit Kumar led the stage, and Dr. Neena and Ms Mehak also coordinated and spoke about the relevance of this occasion and highlighted that this celebration depicts Lord Shiva and Mother Parvati in their unique form, with the wife wishing for her husband to live a long life. The wife swings and entertains in this Sawan spring while keeping a fast for her husband's long life. Ms Kamlesh was Convener of this event. The event included a variety of enjoyable activities, like musical chairs and ramp walks. On this occasion, all staff members as well as additional members of the women's cell, including Co-Convener Dr. Anuradha, Dr Ravneet Kaur, Dr Neena, and Dr Niyati, were present. The following were the mehndi competition results: Sakshi of the BCA second year took first place, followed by Pranjal Rana of the MA second year in second place, and third prize was bagged by Aarushi of BCA 2nd Year. Consolation prize was bagged by Tanish of BCom 1st Year.

The event ended with the vote of thanks by the convener of the women cell Ms Kamlesh and she congratulated the entire women cell, organizing committee and all the students for the success of the grand event.