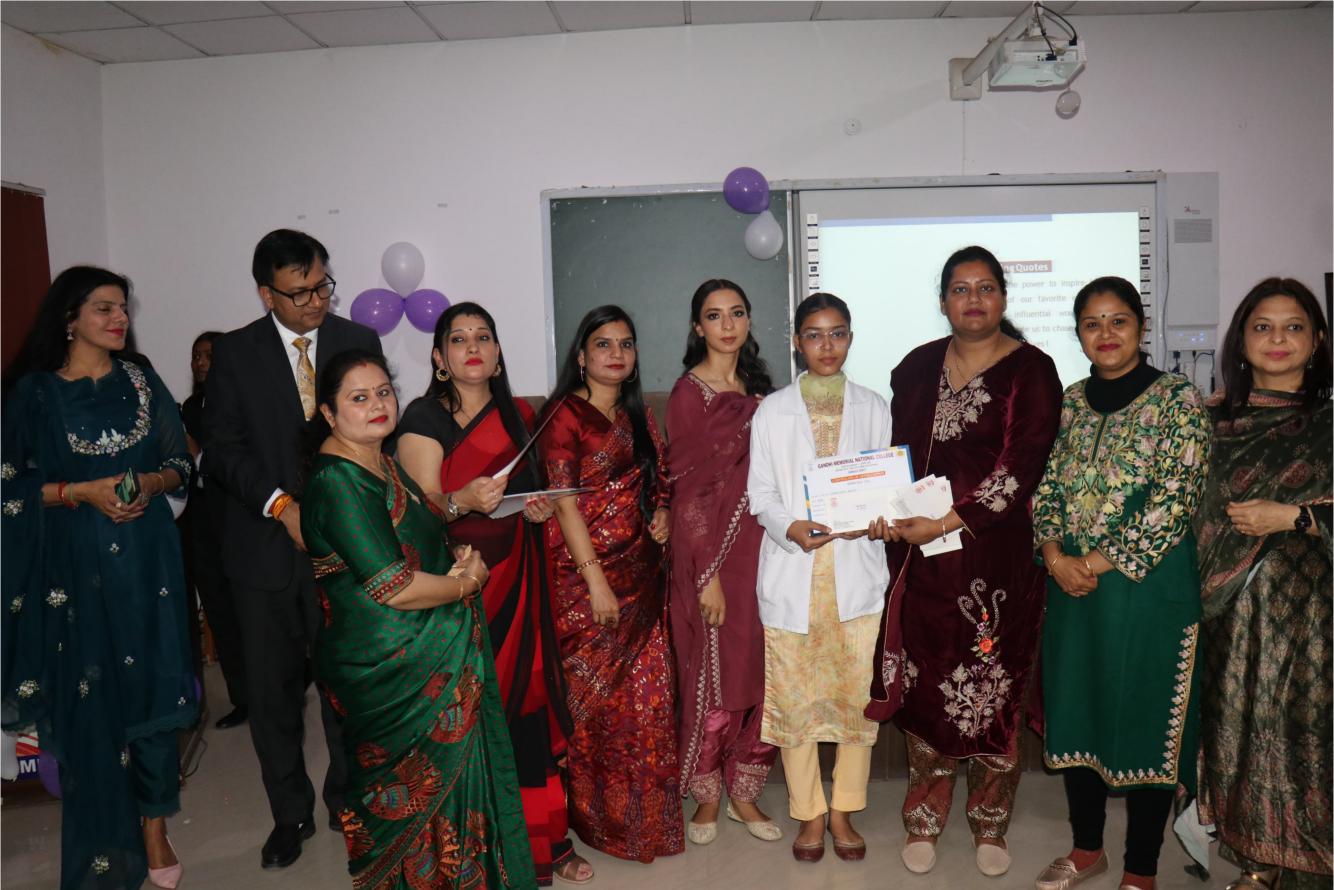

| MA              | KEUP/ HAIRSTYLE COMPETITIO | N                 |
| 1 <sup>51</sup> | Neha            | 2232112003                 | MAII              |
| 2 <sup>nd</sup> | Charu           | 1240031029                 | BCOM I            |
| 3 <sup>rd</sup> | Sarabjeet kaur  | 59                         | BSC(nursing) I    |
|                 | S               | SAREE DRAPING COMPETITION  |                   |
| 1 <sup>ST</sup> | Olivia          | 2242113002                 | MAI               |
| 2 <sup>nd</sup> | Radhika         | 1230023005                 | BA II             |
|                 | H               | IAIRSTYLE COMPETITION      |                   |
| 1 <sup>ST</sup> | Olivia          | 2242113002                 | MA I              |

Principal

convene

















### Ambala Kesari

Mar 09, 2025

# पंजाब केसरी

## महिला संशक्तिकरण और उपलब्धियों का उत्सव है अंतर्राष्ट्रीय महिला दिवस : डा. रोहित दत्त



जी.एम.एन. कॉलेज में अंतर्राष्ट्रीय महिला दिवस पर आयोजित प्रतियोगिताओं की विजेताओं को सम्मानित करते प्राचार्य डा. रोहित दत्त।

अम्बाला, 8 मार्च (बलराम): छावनी स्थित जी.एम.एन. कॉलेज के महिला प्रकोष्ठ, प्रबंधकीय विभाग और रसायन विभाग के सहयोग से अंतर्राष्ट्रीय महिला दिवस बहुत उत्साह के साथ मनाया गया। समारोह के दौरान कॉलेज के प्राचार्य डा. रोहित दत्त द्वारा महिलाओं को सम्मान में महिला स्टाफ से केक कटवाया गया। इस दौरान विद्यार्थियों, शिक्षकों एवं गैर-शिक्षक के लिए सौंदर्य प्रतियोगिता और मजेदार गतिविधियों का आयोजन किया गया।

अपने संबोधन में प्राचार्य डा. रोहित दत्त

ने कहा कि अंतर्राष्ट्रीय महिला दिवस महिला सशक्तिकरण और उपलब्धियों का उत्सव है, जिसे हर्षोल्ल