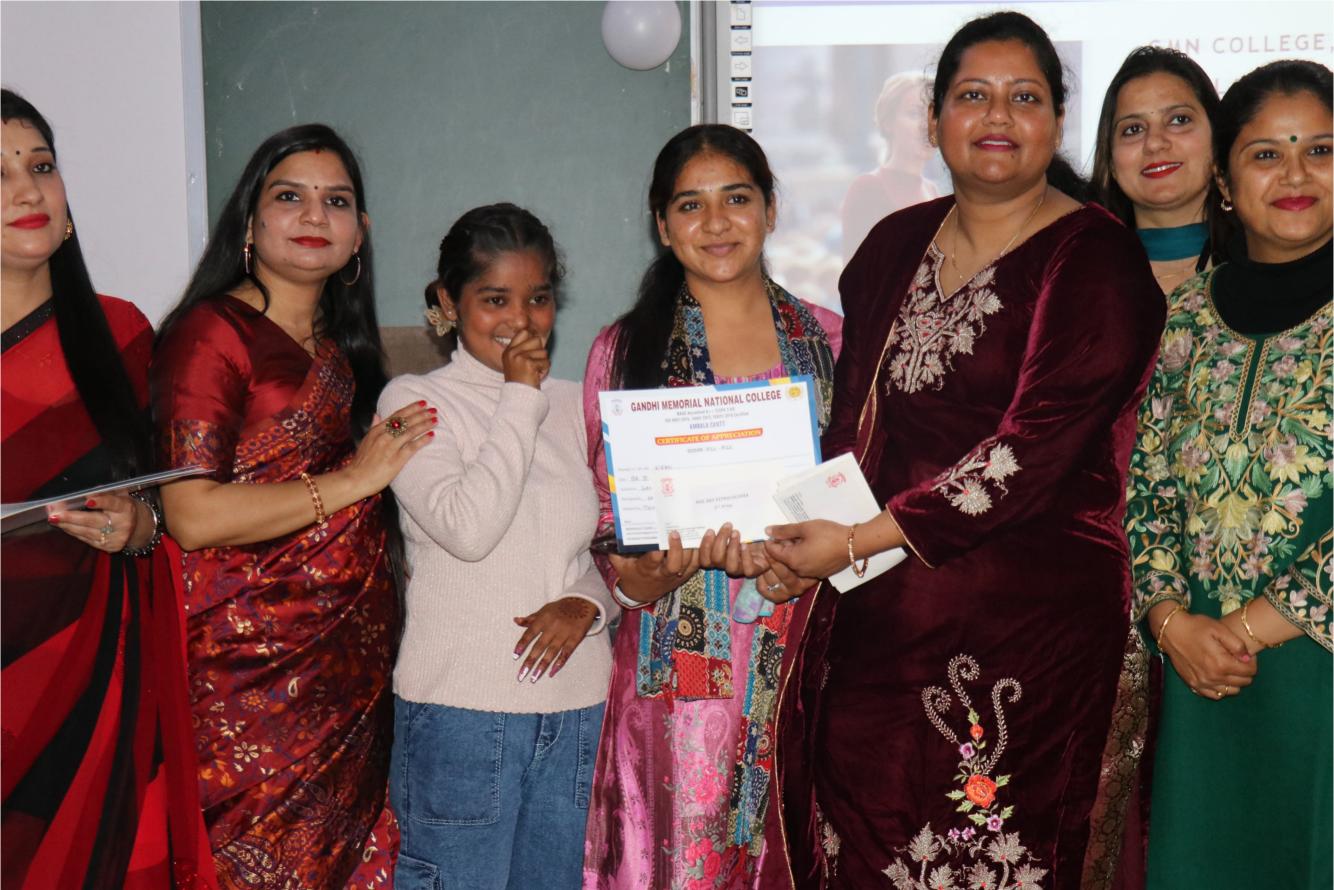

| MA              | KEUP/ HAIRSTYLE COMPETITIO | N                 |
| 1 <sup>51</sup> | Neha            | 2232112003                 | MAII              |
| 2 <sup>nd</sup> | Charu           | 1240031029                 | BCOM I            |
| 3 <sup>rd</sup> | Sarabjeet kaur  | 59                         | BSC(nursing) I    |
|                 | S               | SAREE DRAPING COMPETITION  |                   |
| 1 <sup>ST</sup> | Olivia          | 2242113002                 | MAI               |
| 2 <sup>nd</sup> | Radhika         | 1230023005                 | BA II             |
|                 | H               | IAIRSTYLE COMPETITION      |                   |
| 1 <sup>ST</sup> | Olivia          | 2242113002                 | MA I              |

Principal

convene

















### Ambala Kesari

Mar 09, 2025

# पंजाब केसरी

## महिला संशक्तिकरण और उपलब्धियों का उत्सव है अंतर्राष्ट्रीय महिला दिवस : डा. रोहित दत्त



जी.एम.एन. कॉलेज में अंतर्राष्ट्रीय महिला दिवस पर आयोजित प्रतियोगिताओं की विजेताओं को सम्मानित करते प्राचार्य डा. रोहित दत्त।

अम्बाला, 8 मार्च (बलराम): छावनी स्थित जी.एम.एन. कॉलेज के महिला प्रकोष्ठ, प्रबंधकीय विभाग और रसायन विभाग के सहयोग से अंतर्राष्ट्रीय महिला दिवस बहुत उत्साह के साथ मनाया गया। समारोह के दौरान कॉलेज के प्राचार्य डा. रोहित दत्त द्वारा महिलाओं को सम्मान में महिला स्टाफ से केक कटवाया गया। इस दौरान विद्यार्थियों, शिक्षकों एवं गैर-शिक्षक के लिए सौंदर्य प्रतियोगिता और मजेदार गतिविधियों का आयोजन किया गया।

अपने संबोधन में प्राचार्य डा. रोहित दत्त

ने कहा कि अंतर्राष्ट्रीय महिला दिवस महिला सशक्तिकरण और उपलब्धियों का उत्सव है, जिसे हर्ष