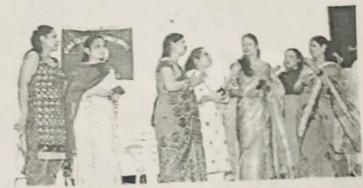

#### Report Haryali Teej Competition 6/8/2024

In the GMN College auditorium on 6/8/2024, Tuesday, Hariyali Teej was celebrated with a loud celebration. With great enthusiasm, every member of the college staff took part in it. Dr. Rohit Dutt, worthy Principal of the college, congratulated everyone on Hariyali Teej and opened the event. On this occasion, several competitions were held and college students actively participated in the mehandi competition and other activities in this Haryali Teej.

Dr. Amit Kumar led the stage, and Dr. Neena and Ms Mehak also coordinated and spoke about the relevance of this occasion and highlighted that this celebration depicts Lord Shiva and Mother Parvati in their unique form, with the wife wishing for her husband to live a long life. The wife swings and entertains in this Sawan spring while keeping a fast for her husband's long life. Ms Kamlesh was Convener of this event. The event included a variety of enjoyable activities, like musical chairs and ramp walks. On this occasion, all staff members as well as additional members of the women's cell, including Co-Convener Dr. Anuradha, Dr Ravneet Kaur, Dr Neena, and Dr Niyati, were present. The following were the mehndi competition results: Sakshi of the BCA second year took first place, followed by Pranjal Rana of the MA second year in second place, and third prize was bagged by Aarushi of BCA 2nd Year. Consolation prize was bagged by Tanish of BCom 1st Year.

The event ended with the vote of thanks by the convener of the women cell Ms Kamlesh and she congratulated the entire women cell, organizing committee and all the students for the success of the grand event.