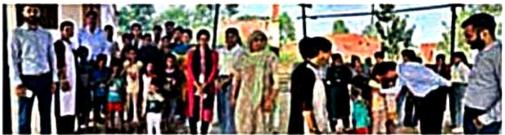

#### Report Haryali Teej Competition 6/8/2024

In the GMN College auditorium on 6/8/2024, Tuesday, Hariyali Teej was celebrated with a loud celebration. With great enthusiasm, every member of the college staff took part in it. Dr. Rohit Dutt, worthy Principal of the college, congratulated everyone on Hariyali Teej and opened the event. On this occasion, several competitions were held and college students actively participated in the mehandi competition and other activities in this Haryali Teej.

Dr. Amit Kumar led the stage, and Dr. Neena and Ms Mehak also coordinated and spoke about the relevance of this occasion and highlighted that this celebration depicts Lord Shiva and Mother Parvati in their unique form, with the wife wishing for her husband to live a long life. The wife swings and entertains in this Sawan spring while keeping a fast for her husband's long life. Ms Kamlesh was Convener of this event. The event included a variety of enjoyable activities, like musical chairs and ramp walks. On this occasion, all staff members as well as additional members of the women's cell, including Co-Convener Dr. Anuradha, Dr Ravneet Kaur, Dr Neena, and Dr Niyati, were present. The following were the mehndi competition results: Sakshi of the BCA second year took first place, followed by Pranjal Rana of the MA second year in second place, and third prize was bagged by Aarushi of BCA 2nd Year. Consolation prize was bagged by Tanish of BCom 1st Year.

The event ended with the vote of thanks by the convener of the women cell Ms Kamlesh and she congratulated the entire women cell, organizing committee and all the students for the success of the grand event.