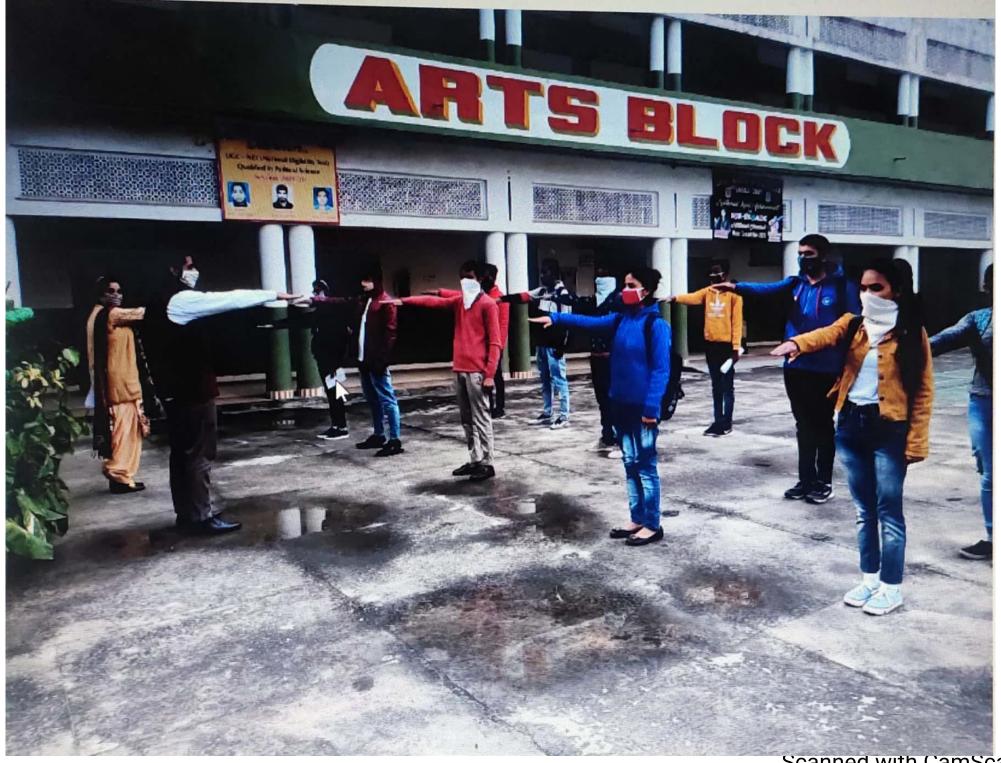

# अवलोकन किया और उनका रचनाआ का ग्रांत्र ग्रांत्र ग्रांत्र ग्रांत्र करवाई

अंबाला। छावनी जीएमएन कालेज के हिन्दी विभाग द्वारा हिन्दी दिवस के अवसर पर हिन्दी उत्सव का आयोजन किया। जिसमें विभिन्न प्रतियोगिता यथा निबंध लेखन, छाया- चित्र लेखन एवं प्रश्नोत्तरी आदि शामिल थे। कार्यक्रम का शुभारम्भ प्राचार्य डा. राजपाल सिंह ने उदधाटन किया। जिसमें उन्होंने विद्यार्थियों को अपनी मातृभाषा को व्यवहार में लाने का संकल्प दिलवाया। विभागाध्यक्ष डा. रितु गुप्ता ने हिन्दी भाषा के बढ़ते वर्चस्व से सभी विद्यार्थियों को परिचित करवाया तथा सोशल साइट पर अत्यधिक हिन्दी भाषा का प्रयोग करने को कहा। विद्यार्थियों ने अपने निबंधों में समकालीन विषयों पर चिंता व्यक्त कर उनके समाधान प्रस्तुत किए। डा. राजेन्द्र देशवाल ने विदेशों में हिन्दी के बढ़ते प्रभुत्व पर व्याख्यान दिया। डा. अनीश ने हिन्दी में रोजगार विषय से विद्यार्थियों को अवगत करवाया तथा विद्यार्थियों को अन्तमुर्खी होने की अपेक्षा साहित्यमुखी होने की प्रेरणा दी। निबंध प्रतियोगिता के विजेता रिया मेहता, पूजा, शिवानी, वैशाली, जसप्रीत कौर, एवं क्रीर्ति रहे। छाया-चित्र में करिश्मा, साक्षी एवं कीर्ति ने बाजी मारी। इस अवसर पर डा. राजेन्द्रा सिहत कुल 72 छात्र उपस्थित रहे।