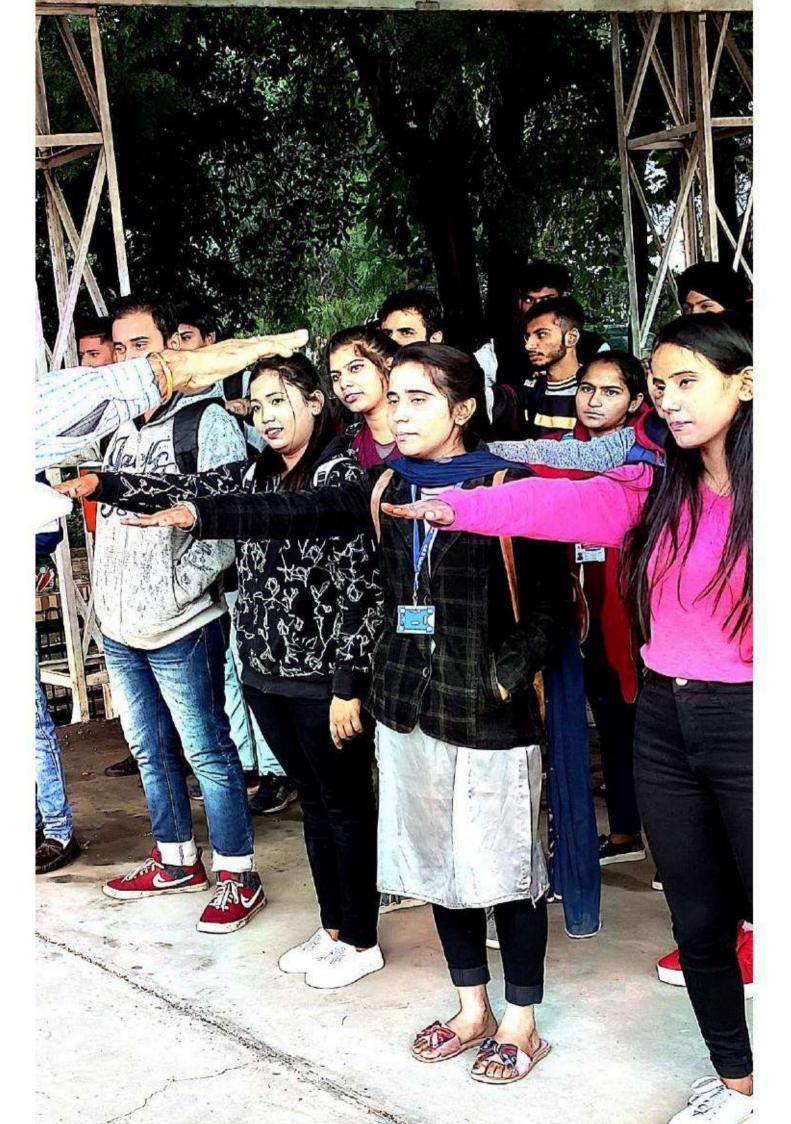

# अवलोकन किया और उनका रचनाआ का ग्रांत्र ग्रांत्र ग्रांत्र ग्रांत्र करवाई

अंबाला। छावनी जीएमएन कालेज के हिन्दी विभाग द्वारा हिन्दी दिवस के अवसर पर हिन्दी उत्सव का आयोजन किया। जिसमें विभिन्न प्रतियोगिता यथा निबंध लेखन, छाया- चित्र लेखन एवं प्रश्नोत्तरी आदि शामिल थे। कार्यक्रम का शुभारम्भ प्राचार्य डा. राजपाल सिंह ने उदधाटन किया। जिसमें उन्होंने विद्यार्थियों को अपनी मातृभाषा को व्यवहार में लाने का संकल्प दिलवाया। विभागाध्यक्ष डा. रितु गुप्ता ने हिन्दी भाषा के बढ़ते वर्चस्व से सभी विद्यार्थियों को परिचित करवाया तथा सोशल साइट पर अत्यधिक हिन्दी भाषा का प्रयोग करने को कहा। विद्यार्थियों ने अपने निबंधों में समकालीन विषयों पर चिंता व्यक्त कर उनके समाधान प्रस्तुत किए। डा. राजेन्द्र देशवाल ने विदेशों में हिन्दी के बढ़ते प्रभुत्व पर व्याख्यान दिया। डा. अनीश ने हिन्दी में रोजगार विषय से विद्यार्थियों को अवगत करवाया तथा विद्यार्थियों को अन्तमुर्खी होने की अपेक्षा साहित्यमुखी होने की प्रेरणा दी। निबंध प्रतियोगिता के विजेता रिया मेहता, पूजा, शिवानी, वैशाली, जसप्रीत कौर, एवं क्रीर्ति रहे। छाया-चित्र में करिश्मा, साक्षी एवं कीर्ति ने बाजी मारी। इस अवसर पर डा. राजेन्द्रा सिहत कुल 72 छात्र उपस्थित रहे।