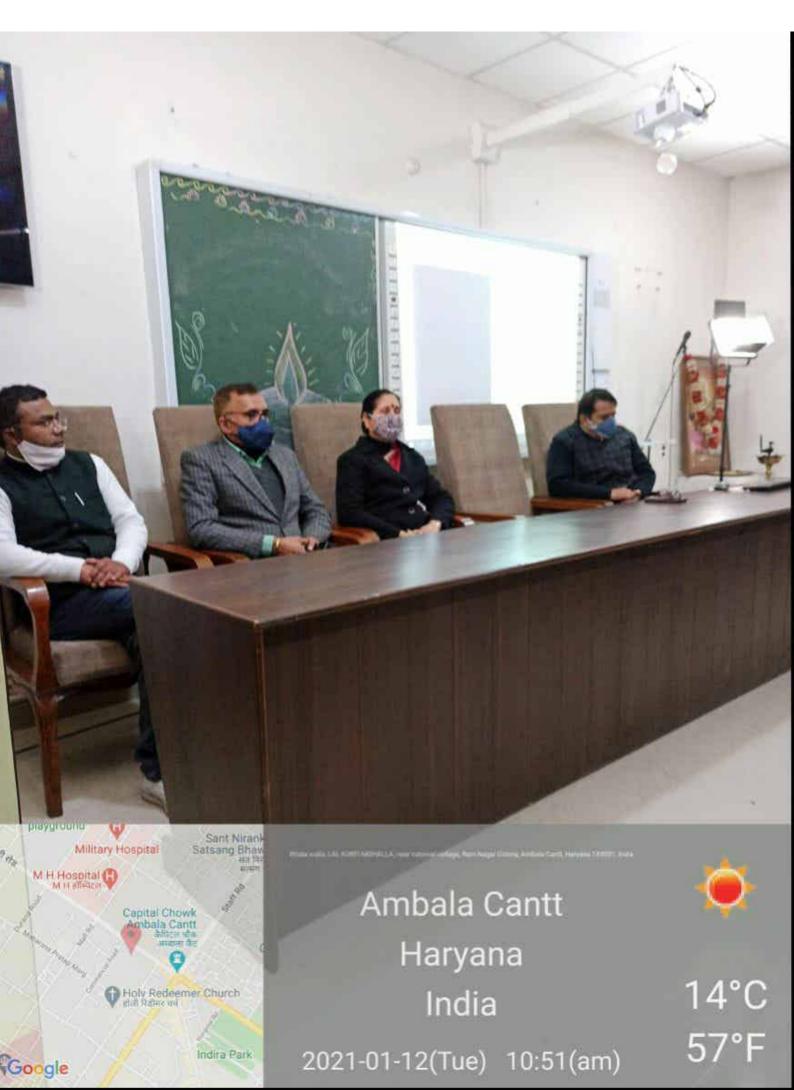

# अवलोकन किया और उनका रचनाआ का ग्रांत्र ग्रांत्र ग्रांत्र ग्रांत्र करवाई

अंबाला। छावनी जीएमएन कालेज के हिन्दी विभाग द्वारा हिन्दी दिवस के अवसर पर हिन्दी उत्सव का आयोजन किया। जिसमें विभिन्न प्रतियोगिता यथा निबंध लेखन, छाया- चित्र लेखन एवं प्रश्नोत्तरी आदि शामिल थे। कार्यक्रम का शुभारम्भ प्राचार्य डा. राजपाल सिंह ने उदधाटन किया। जिसमें उन्होंने विद्यार्थियों को अपनी मातृभाषा को व्यवहार में लाने का संकल्प दिलवाया। विभागाध्यक्ष डा. रितु गुप्ता ने हिन्दी भाषा के बढ़ते वर्चस्व से सभी विद्यार्थियों को परिचित करवाया तथा सोशल साइट पर अत्यधिक हिन्दी भाषा का प्रयोग करने को कहा। विद्यार्थियों ने अपने निबंधों में समकालीन विषयों पर चिंता व्यक्त कर उनके समाधान प्रस्तुत किए। डा. राजेन्द्र देशवाल ने विदेशों में हिन्दी के बढ़ते प्रभुत्व पर व्याख्यान दिया। डा. अनीश ने हिन्दी में रोजगार विषय से विद्यार्थियों को अवगत करवाया तथा विद्यार्थियों को अन्तमुर्खी होने की अपेक्षा साहित्यमुखी होने की प्रेरणा दी। निबंध प्रतियोगिता के विजेता रिया मेहता, पूजा, शिवानी, वैशाली, जसप्रीत कौर, एवं क्रीर्ति रहे। छाया-चित्र में करिश्मा, साक्षी एवं कीर्ति ने बाजी मारी। इस अवसर पर डा. राजेन्द्रा सिहत कुल 72 छात्र उपस्थित रहे।