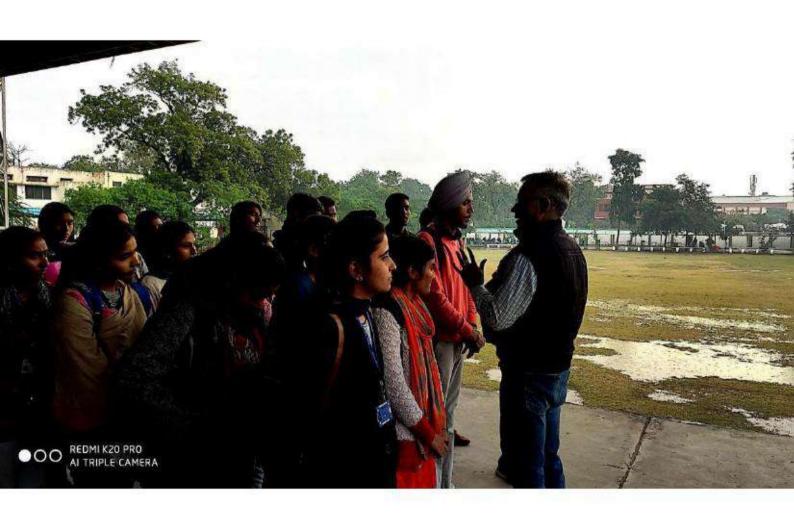

# अवलोकन किया और उनका रचनाआ का ग्रांत्र ग्रांत्र ग्रांत्र ग्रांत्र करवाई

अंबाला। छावनी जीएमएन कालेज के हिन्दी विभाग द्वारा हिन्दी दिवस के अवसर पर हिन्दी उत्सव का आयोजन किया। जिसमें विभिन्न प्रतियोगिता यथा निबंध लेखन, छाया- चित्र लेखन एवं प्रश्नोत्तरी आदि शामिल थे। कार्यक्रम का शुभारम्भ प्राचार्य डा. राजपाल सिंह ने उदधाटन किया। जिसमें उन्होंने विद्यार्थियों को अपनी मातृभाषा को व्यवहार में लाने का संकल्प दिलवाया। विभागाध्यक्ष डा. रितु गुप्ता ने हिन्दी भाषा के बढ़ते वर्चस्व से सभी विद्यार्थियों को परिचित करवाया तथा सोशल साइट पर अत्यधिक हिन्दी भाषा का प्रयोग करने को कहा। विद्यार्थियों ने अपने निबंधों में समकालीन विषयों पर चिंता व्यक्त कर उनके समाधान प्रस्तुत किए। डा. राजेन्द्र देशवाल ने विदेशों में हिन्दी के बढ़ते प्रभुत्व पर व्याख्यान दिया। डा. अनीश ने हिन्दी में रोजगार विषय से विद्यार्थियों को अवगत करवाया तथा विद्यार्थियों को अन्तमुर्खी होने की अपेक्षा साहित्यमुखी होने की प्रेरणा दी। निबंध प्रतियोगिता के विजेता रिया मेहता, पूजा, शिवानी, वैशाली, जसप्रीत कौर, एवं क्रीर्ति रहे। छाया-चित्र में करिश्मा, साक्षी एवं कीर्ति ने बाजी मारी। इस अवसर पर डा. राजेन्द्रा सिहत कुल 72 छात्र उपस्थित रहे।