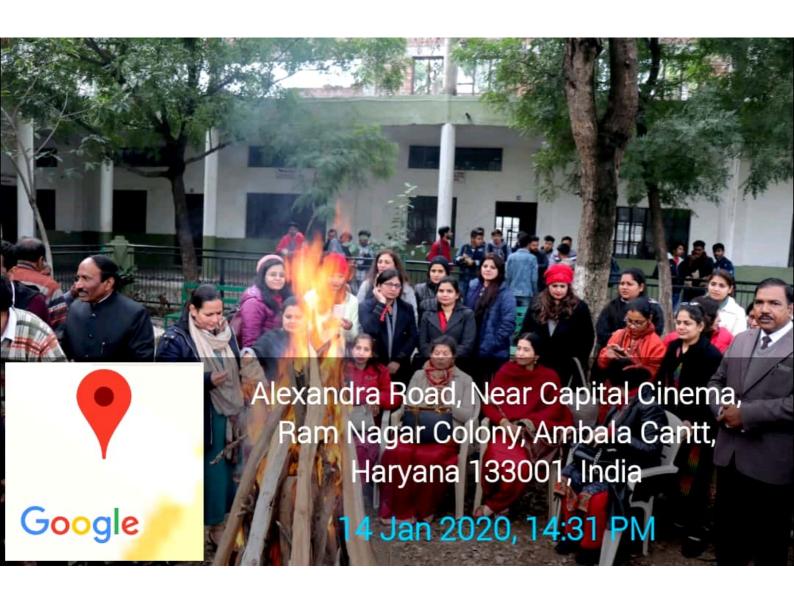

# अवलोकन किया और उनका रचनाआ का ग्रांत्र ग्रांत्र ग्रांत्र ग्रांत्र करवाई

अंबाला। छावनी जीएमएन कालेज के हिन्दी विभाग द्वारा हिन्दी दिवस के अवसर पर हिन्दी उत्सव का आयोजन किया। जिसमें विभिन्न प्रतियोगिता यथा निबंध लेखन, छाया- चित्र लेखन एवं प्रश्नोत्तरी आदि शामिल थे। कार्यक्रम का शुभारम्भ प्राचार्य डा. राजपाल सिंह ने उदधाटन किया। जिसमें उन्होंने विद्यार्थियों को अपनी मातृभाषा को व्यवहार में लाने का संकल्प दिलवाया। विभागाध्यक्ष डा. रितु गुप्ता ने हिन्दी भाषा के बढ़ते वर्चस्व से सभी विद्यार्थियों को परिचित करवाया तथा सोशल साइट पर अत्यधिक हिन्दी भाषा का प्रयोग करने को कहा। विद्यार्थियों ने अपने निबंधों में समकालीन विषयों पर चिंता व्यक्त कर उनके समाधान प्रस्तुत किए। डा. राजेन्द्र देशवाल ने विदेशों में हिन्दी के बढ़ते प्रभुत्व पर व्याख्यान दिया। डा. अनीश ने हिन्दी में रोजगार विषय से विद्यार्थियों को अवगत करवाया तथा विद्यार्थियों को अन्तमुर्खी होने की अपेक्षा साहित्यमुखी होने की प्रेरणा दी। निबंध प्रतियोगिता के विजेता रिया मेहता, पूजा, शिवानी, वैशाली, जसप्रीत कौर, एवं क्रीर्ति रहे। छाया-चित्र में करिश्मा, साक्षी एवं कीर्ति ने बाजी मारी। इस अवसर पर डा. राजेन्द्रा सिहत कुल 72 छात्र उपस्थित रहे।