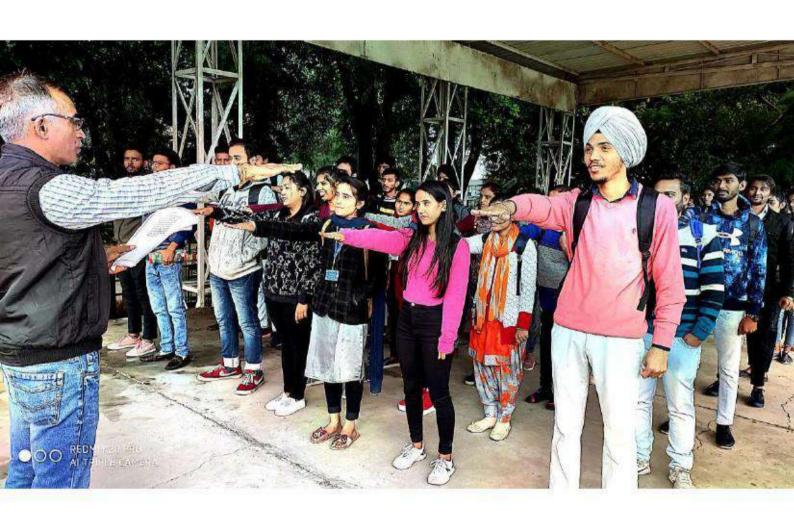

# अवलोकन किया और उनका रचनाआ का ग्रांत्र ग्रांत्र ग्रांत्र ग्रांत्र करवाई

अंबाला। छावनी जीएमएन कालेज के हिन्दी विभाग द्वारा हिन्दी दिवस के अवसर पर हिन्दी उत्सव का आयोजन किया। जिसमें विभिन्न प्रतियोगिता यथा निबंध लेखन, छाया- चित्र लेखन एवं प्रश्नोत्तरी आदि शामिल थे। कार्यक्रम का शुभारम्भ प्राचार्य डा. राजपाल सिंह ने उदधाटन किया। जिसमें उन्होंने विद्यार्थियों को अपनी मातृभाषा को व्यवहार में लाने का संकल्प दिलवाया। विभागाध्यक्ष डा. रितु गुप्ता ने हिन्दी भाषा के बढ़ते वर्चस्व से सभी विद्यार्थियों को परिचित करवाया तथा सोशल साइट पर अत्यधिक हिन्दी भाषा का प्रयोग करने को कहा। विद्यार्थियों ने अपने निबंधों में समकालीन विषयों पर चिंता व्यक्त कर उनके समाधान प्रस्तुत किए। डा. राजेन्द्र देशवाल ने विदेशों में हिन्दी के बढ़ते प्रभुत्व पर व्याख्यान दिया। डा. अनीश ने हिन्दी में रोजगार विषय से विद्यार्थियों को अवगत करवाया तथा विद्यार्थियों को अन्तमुर्खी होने की अपेक्षा साहित्यमुखी होने की प्रेरणा दी। निबंध प्रतियोगिता के विजेता रिया मेहता, पूजा, शिवानी, वैशाली, जसप्रीत कौर, एवं क्रीर्ति रहे। छाया-चित्र में करिश्मा, साक्षी एवं कीर्ति ने बाजी मारी। इस अवसर पर डा. राजेन्द्रा सिहत कुल 72 छात्र उपस्थित रहे।