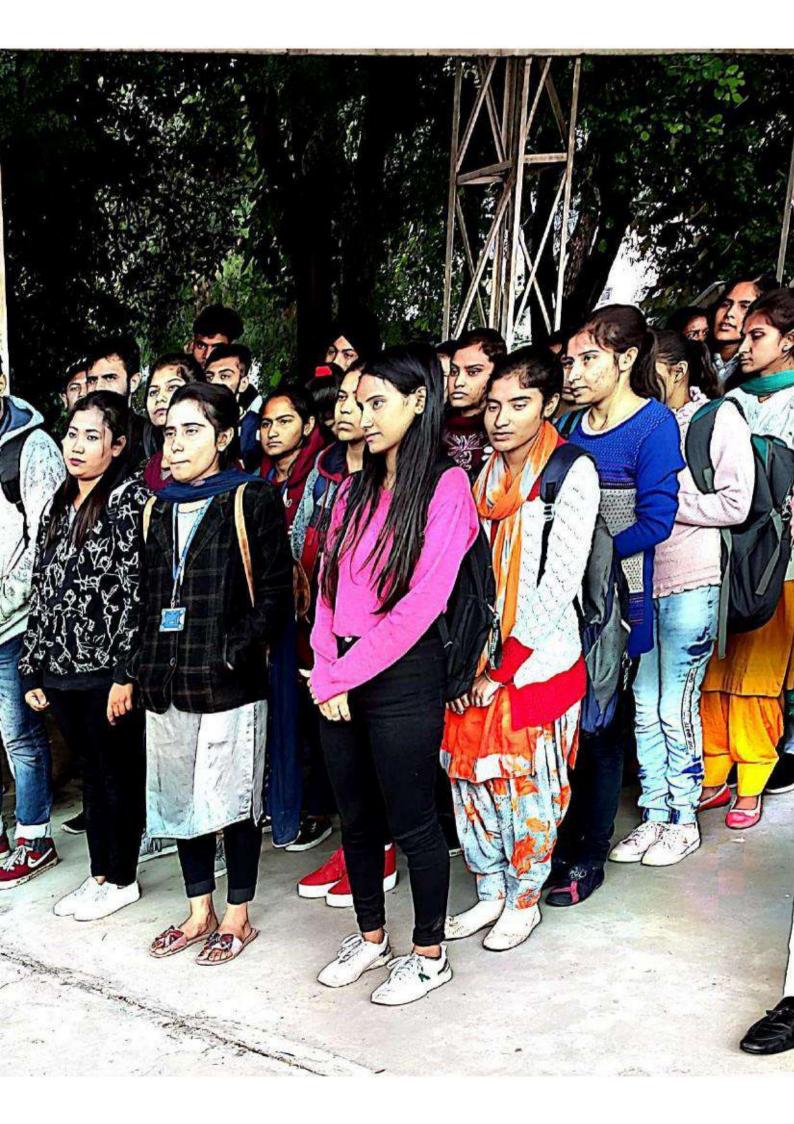

# अवलोकन किया और उनका रचनाआ का ग्रांत्र ग्रांत्र ग्रांत्र ग्रांत्र करवाई

अंबाला। छावनी जीएमएन कालेज के हिन्दी विभाग द्वारा हिन्दी दिवस के अवसर पर हिन्दी उत्सव का आयोजन किया। जिसमें विभिन्न प्रतियोगिता यथा निबंध लेखन, छाया- चित्र लेखन एवं प्रश्नोत्तरी आदि शामिल थे। कार्यक्रम का शुभारम्भ प्राचार्य डा. राजपाल सिंह ने उदधाटन किया। जिसमें उन्होंने विद्यार्थियों को अपनी मातृभाषा को व्यवहार में लाने का संकल्प दिलवाया। विभागाध्यक्ष डा. रितु गुप्ता ने हिन्दी भाषा के बढ़ते वर्चस्व से सभी विद्यार्थियों को परिचित करवाया तथा सोशल साइट पर अत्यधिक हिन्दी भाषा का प्रयोग करने को कहा। विद्यार्थियों ने अपने निबंधों में समकालीन विषयों पर चिंता व्यक्त कर उनके समाधान प्रस्तुत किए। डा. राजेन्द्र देशवाल ने विदेशों में हिन्दी के बढ़ते प्रभुत्व पर व्याख्यान दिया। डा. अनीश ने हिन्दी में रोजगार विषय से विद्यार्थियों को अवगत करवाया तथा विद्यार्थियों को अन्तमुर्खी होने की अपेक्षा साहित्यमुखी होने की प्रेरणा दी। निबंध प्रतियोगिता के विजेता रिया मेहता, पूजा, शिवानी, वैशाली, जसप्रीत कौर, एवं क्रीर्ति रहे। छाया-चित्र में करिश्मा, साक्षी एवं कीर्ति ने बाजी मारी। इस अवसर पर डा. राजेन्द्रा सिहत कुल 72 छात्र उपस्थित रहे।