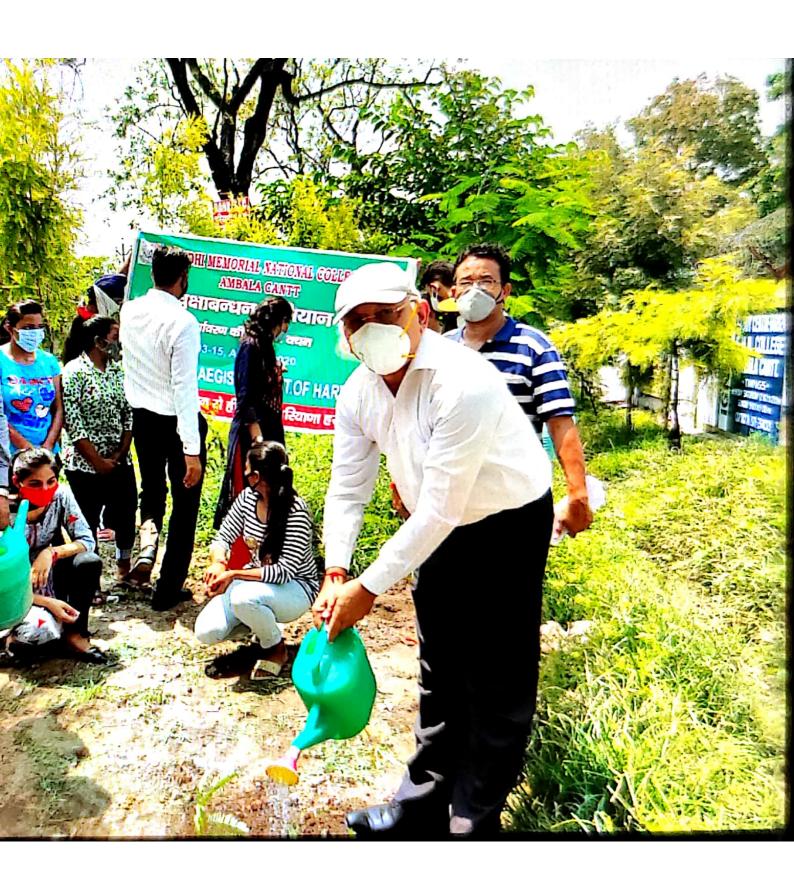

nish Kumar and Dr Saroj Bala planted several varieties of medicinal plants, herbal plants and shade giving plants. Principal Dr. Rajpal Singh congratulated the program officers and the volunteers for contributing to the green India mission. After planting a sapling principal Dr. Rajpal Singh said " if we take care of nature the nature will take care of us in return". Nature is the best friend of all the living creatures. The program officers encouraged the officers and volunteers to keep the city clean and green through their dedicated efforts. Moreover they should also take care of the sapling to ensure their sustainance. On this occasion Dr VK Bindal ,Dr. Rakesh Kumar, Dr. Rachna Khanna, Dr. SS Nain, Dr Brijesh Kumar ,Dr. Pravesh, Ms Pinki and other staff members were present.

9:45 AM



5/08/2020-S.No NAME व्यक्तियन अभियान Sign: B.A III 2270510004 KUNAAL BA.II (Pal. HON) 3152010001 Viahal 315/610127 BA·I Anmol 3151820037 BA.I Mahimor 2270510060 ZA TH Harkinat 1770010000 Horpard Bles Marier 17ck BATT 3151 820059 Manporent kews BAI nd 3/5/82003/ BR Ind Asha Dutt BATING 3151920012 Deepti Pathak المصري 3151920008. SA Ind Shooti Rakhi' BA IST Rakhi DR. DHARAMVEER BAINI NSS officer GMN College-A | cant

्र्र्संजीएमएन कॉलेज अंबाला छावनी में अंतरराष्ट्रीययोग दिवस पर डिजिटल योग का आयोजन र्

जीएमएन कॉलेज अंबाला छावनी, एनएसएस यूनिट एवं डीएवी कॉलेज सेक्टर 10 के संयुक्त तत्वावधान में कॉलेज प्राचार्य डॉ राजपाल सिंह जी के नेतृत्व में डिजिटल योग का आयोजन किया गया । विभिन्न ग्रंथों एवं शास्त्रों में योग की महिमा निष्पादित एवं प्रतिपादित है। एनएसएस के कारसेवकों के अतिरिक्त इसमें एनसीसी ब