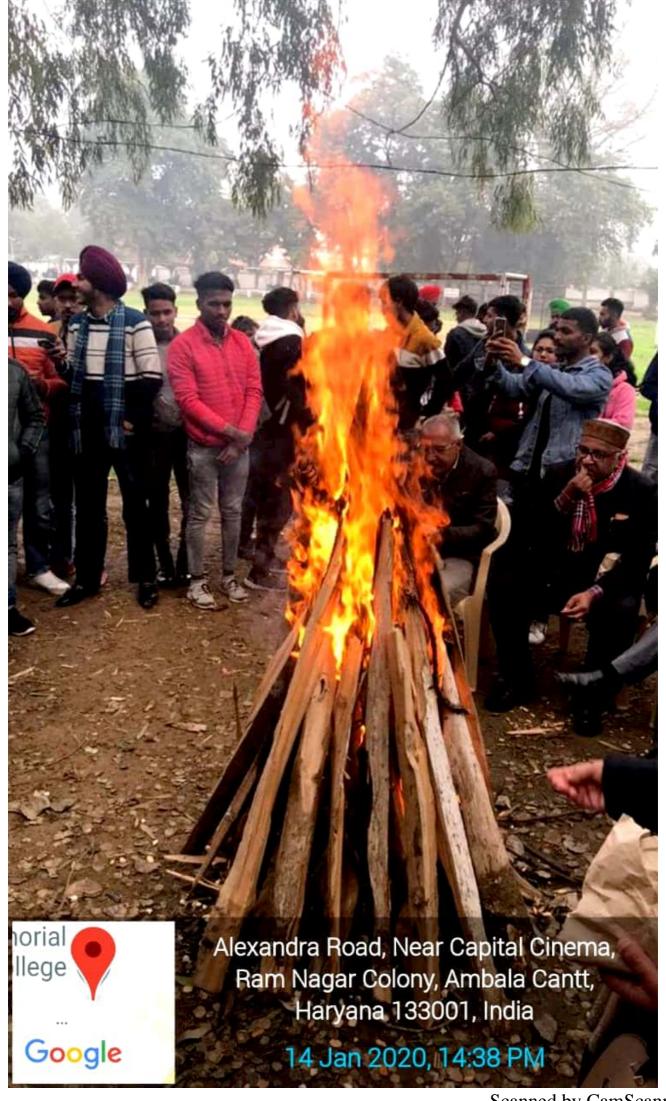

# अवलोकन किया और उनका रचनाआ का ग्रांत्र ग्रांत्र ग्रांत्र ग्रांत्र करवाई

अंबाला। छावनी जीएमएन कालेज के हिन्दी विभाग द्वारा हिन्दी दिवस के अवसर पर हिन्दी उत्सव का आयोजन किया। जिसमें विभिन्न प्रतियोगिता यथा निबंध लेखन, छाया- चित्र लेखन एवं प्रश्नोत्तरी आदि शामिल थे। कार्यक्रम का शुभारम्भ प्राचार्य डा. राजपाल सिंह ने उदधाटन किया। जिसमें उन्होंने विद्यार्थियों को अपनी मातृभाषा को व्यवहार में लाने का संकल्प दिलवाया। विभागाध्यक्ष डा. रितु गुप्ता ने हिन्दी भाषा के बढ़ते वर्चस्व से सभी विद्यार्थियों को परिचित करवाया तथा सोशल साइट पर अत्यधिक हिन्दी भाषा का प्रयोग करने को कहा। विद्यार्थियों ने अपने निबंधों में समकालीन विषयों पर चिंता व्यक्त कर उनके समाधान प्रस्तुत किए। डा. राजेन्द्र देशवाल ने विदेशों में हिन्दी के बढ़ते प्रभुत्व पर व्याख्यान दिया। डा. अनीश ने हिन्दी में रोजगार विषय से विद्यार्थियों को अवगत करवाया तथा विद्यार्थियों को अन्तमुर्खी होने की अपेक्षा साहित्यमुखी होने की प्रेरणा दी। निबंध प्रतियोगिता के विजेता रिया मेहता, पूजा, शिवानी, वैशाली, जसप्रीत कौर, एवं क्रीर्ति रहे। छाया-चित्र में करिश्मा, साक्षी एवं कीर्ति ने बाजी मारी। इस अवसर पर डा. राजेन्द्रा सिहत कुल 72 छात्र उपस्थित रहे।