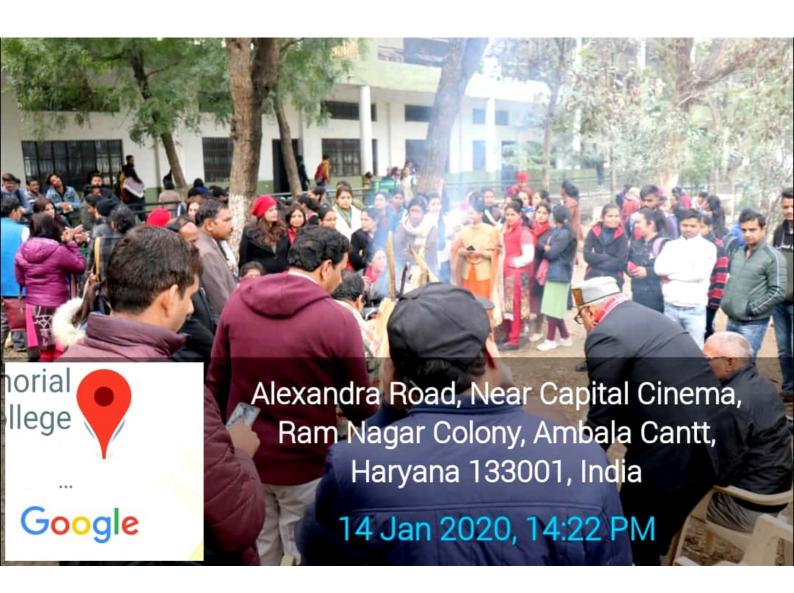

# अवलोकन किया और उनका रचनाआ का ग्रांत्र ग्रांत्र ग्रांत्र ग्रांत्र करवाई

अंबाला। छावनी जीएमएन कालेज के हिन्दी विभाग द्वारा हिन्दी दिवस के अवसर पर हिन्दी उत्सव का आयोजन किया। जिसमें विभिन्न प्रतियोगिता यथा निबंध लेखन, छाया- चित्र लेखन एवं प्रश्नोत्तरी आदि शामिल थे। कार्यक्रम का शुभारम्भ प्राचार्य डा. राजपाल सिंह ने उदधाटन किया। जिसमें उन्होंने विद्यार्थियों को अपनी मातृभाषा को व्यवहार में लाने का संकल्प दिलवाया। विभागाध्यक्ष डा. रितु गुप्ता ने हिन्दी भाषा के बढ़ते वर्चस्व से सभी विद्यार्थियों को परिचित करवाया तथा सोशल साइट पर अत्यधिक हिन्दी भाषा का प्रयोग करने को कहा। विद्यार्थियों ने अपने निबंधों में समकालीन विषयों पर चिंता व्यक्त कर उनके समाधान प्रस्तुत किए। डा. राजेन्द्र देशवाल ने विदेशों में हिन्दी के बढ़ते प्रभुत्व पर व्याख्यान दिया। डा. अनीश ने हिन्दी में रोजगार विषय से विद्यार्थियों को अवगत करवाया तथा विद्यार्थियों को अन्तमुर्खी होने की अपेक्षा साहित्यमुखी होने की प्रेरणा दी। निबंध प्रतियोगिता के विजेता रिया मेहता, पूजा, शिवानी, वैशाली, जसप्रीत कौर, एवं क्रीर्ति रहे। छाया-चित्र में करिश्मा, साक्षी एवं कीर्ति ने बाजी मारी। इस अवसर पर डा. राजेन्द्रा सिहत कुल 72 छात्र उपस्थित रहे।