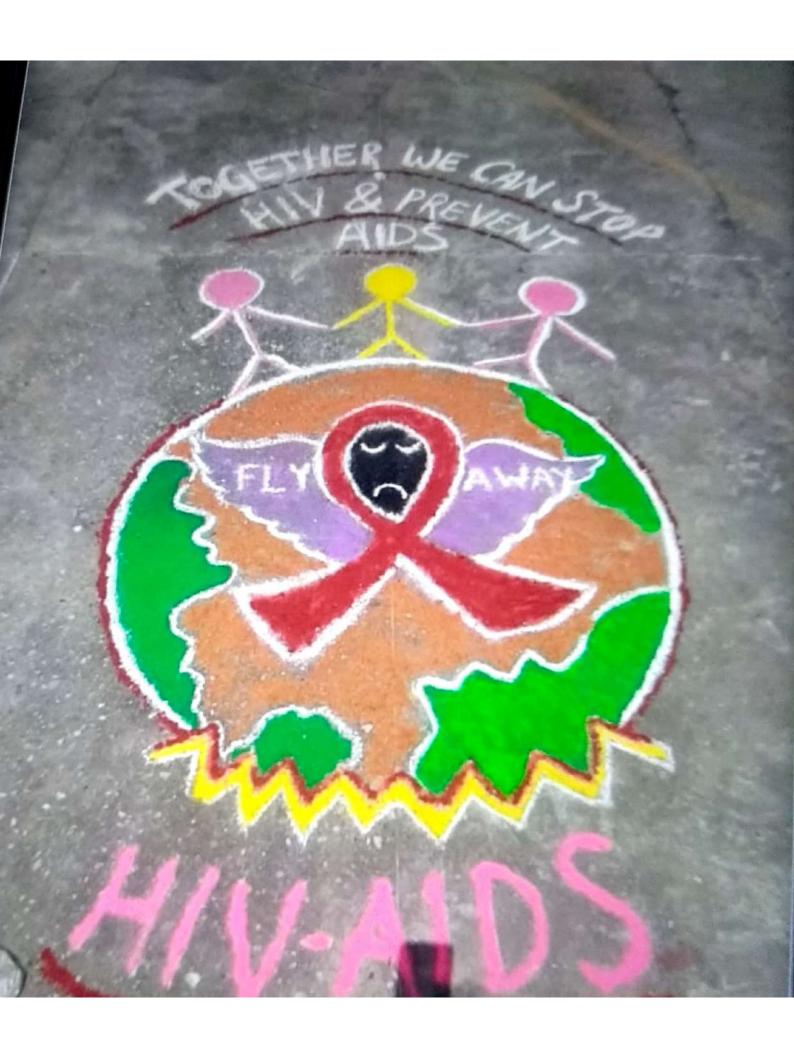

# अवलोकन किया और उनका रचनाआ का ग्रांत्र ग्रांत्र ग्रांत्र ग्रांत्र करवाई

अंबाला। छावनी जीएमएन कालेज के हिन्दी विभाग द्वारा हिन्दी दिवस के अवसर पर हिन्दी उत्सव का आयोजन किया। जिसमें विभिन्न प्रतियोगिता यथा निबंध लेखन, छाया- चित्र लेखन एवं प्रश्नोत्तरी आदि शामिल थे। कार्यक्रम का शुभारम्भ प्राचार्य डा. राजपाल सिंह ने उदधाटन किया। जिसमें उन्होंने विद्यार्थियों को अपनी मातृभाषा को व्यवहार में लाने का संकल्प दिलवाया। विभागाध्यक्ष डा. रितु गुप्ता ने हिन्दी भाषा के बढ़ते वर्चस्व से सभी विद्यार्थियों को परिचित करवाया तथा सोशल साइट पर अत्यधिक हिन्दी भाषा का प्रयोग करने को कहा। विद्यार्थियों ने अपने निबंधों में समकालीन विषयों पर चिंता व्यक्त कर उनके समाधान प्रस्तुत किए। डा. राजेन्द्र देशवाल ने विदेशों में हिन्दी के बढ़ते प्रभुत्व पर व्याख्यान दिया। डा. अनीश ने हिन्दी में रोजगार विषय से विद्यार्थियों को अवगत करवाया तथा विद्यार्थियों को अन्तमुर्खी होने की अपेक्षा साहित्यमुखी होने की प्रेरणा दी। निबंध प्रतियोगिता के विजेता रिया मेहता, पूजा, शिवानी, वैशाली, जसप्रीत कौर, एवं क्रीर्ति रहे। छाया-चित्र में करिश्मा, साक्षी एवं कीर्ति ने बाजी मारी। इस अवसर पर डा. राजेन्द्रा सिहत कुल 72 छात्र उपस्थित रहे।