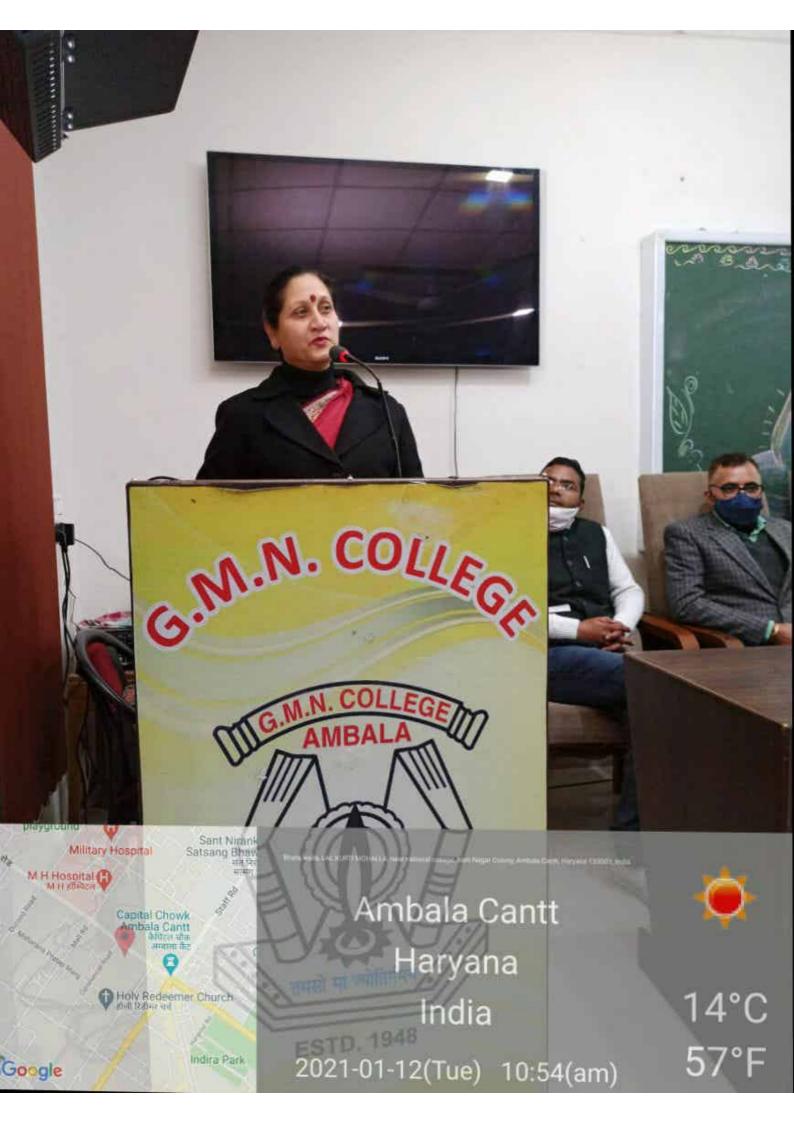

# अवलोकन किया और उनका रचनाआ का ग्रांत्र ग्रांत्र ग्रांत्र ग्रांत्र करवाई

अंबाला। छावनी जीएमएन कालेज के हिन्दी विभाग द्वारा हिन्दी दिवस के अवसर पर हिन्दी उत्सव का आयोजन किया। जिसमें विभिन्न प्रतियोगिता यथा निबंध लेखन, छाया- चित्र लेखन एवं प्रश्नोत्तरी आदि शामिल थे। कार्यक्रम का शुभारम्भ प्राचार्य डा. राजपाल सिंह ने उदधाटन किया। जिसमें उन्होंने विद्यार्थियों को अपनी मातृभाषा को व्यवहार में लाने का संकल्प दिलवाया। विभागाध्यक्ष डा. रितु गुप्ता ने हिन्दी भाषा के बढ़ते वर्चस्व से सभी विद्यार्थियों को परिचित करवाया तथा सोशल साइट पर अत्यधिक हिन्दी भाषा का प्रयोग करने को कहा। विद्यार्थियों ने अपने निबंधों में समकालीन विषयों पर चिंता व्यक्त कर उनके समाधान प्रस्तुत किए। डा. राजेन्द्र देशवाल ने विदेशों में हिन्दी के बढ़ते प्रभुत्व पर व्याख्यान दिया। डा. अनीश ने हिन्दी में रोजगार विषय से विद्यार्थियों को अवगत करवाया तथा विद्यार्थियों को अन्तमुर्खी होने की अपेक्षा साहित्यमुखी होने की प्रेरणा दी। निबंध प्रतियोगिता के विजेता रिया मेहता, पूजा, शिवानी, वैशाली, जसप्रीत कौर, एवं क्रीर्ति रहे। छाया-चित्र में करिश्मा, साक्षी एवं कीर्ति ने बाजी मारी। इस अवसर पर डा. राजेन्द्रा सिहत कुल 72 छात्र उपस्थित रहे।