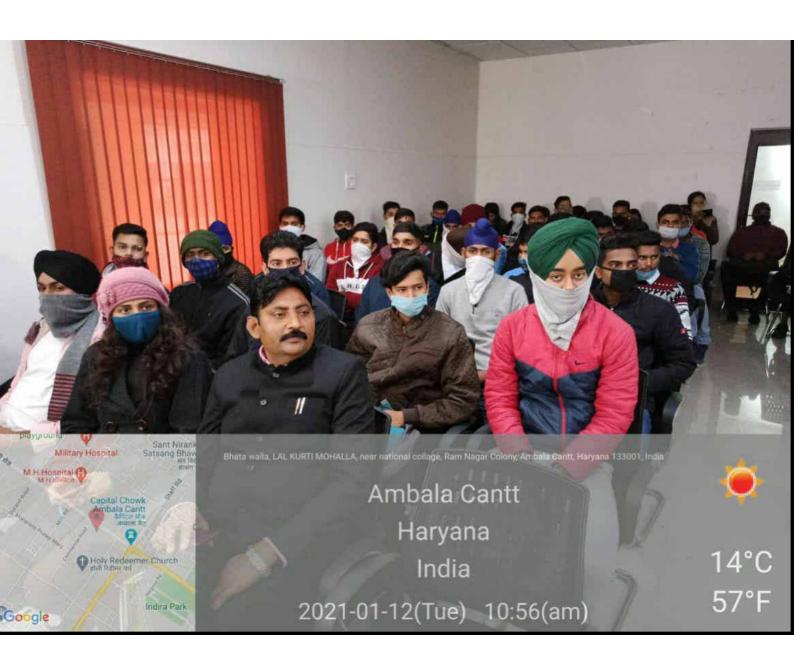

# अवलोकन किया और उनका रचनाआ का ग्रांत्र ग्रांत्र ग्रांत्र ग्रांत्र करवाई

अंबाला। छावनी जीएमएन कालेज के हिन्दी विभाग द्वारा हिन्दी दिवस के अवसर पर हिन्दी उत्सव का आयोजन किया। जिसमें विभिन्न प्रतियोगिता यथा निबंध लेखन, छाया- चित्र लेखन एवं प्रश्नोत्तरी आदि शामिल थे। कार्यक्रम का शुभारम्भ प्राचार्य डा. राजपाल सिंह ने उदधाटन किया। जिसमें उन्होंने विद्यार्थियों को अपनी मातृभाषा को व्यवहार में लाने का संकल्प दिलवाया। विभागाध्यक्ष डा. रितु गुप्ता ने हिन्दी भाषा के बढ़ते वर्चस्व से सभी विद्यार्थियों को परिचित करवाया तथा सोशल साइट पर अत्यधिक हिन्दी भाषा का प्रयोग करने को कहा। विद्यार्थियों ने अपने निबंधों में समकालीन विषयों पर चिंता व्यक्त कर उनके समाधान प्रस्तुत किए। डा. राजेन्द्र देशवाल ने विदेशों में हिन्दी के बढ़ते प्रभुत्व पर व्याख्यान दिया। डा. अनीश ने हिन्दी में रोजगार विषय से विद्यार्थियों को अवगत करवाया तथा विद्यार्थियों को अन्तमुर्खी होने की अपेक्षा साहित्यमुखी होने की प्रेरणा दी। निबंध प्रतियोगिता के विजेता रिया मेहता, पूजा, शिवानी, वैशाली, जसप्रीत कौर, एवं क्रीर्ति रहे। छाया-चित्र में करिश्मा, साक्षी एवं कीर्ति ने बाजी मारी। इस अवसर पर डा. राजेन्द्रा सिहत कुल 72 छात्र उपस्थित रहे।