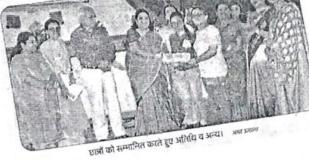

जीएमएन कॉलेज में दिजेताओं को सम्माभित करते अतिथि 🗢 जानरण

08-2019 जी एम एन कालेज में यिक्रम में विजेताओं

को सम्मानित करती मुख्यातिथि । अन्द्रभग

#### A Report

Women Cell of the college, (Women Warriors) celebrated the festival of Teej with much fanfare in college auditorium on 02.08.2019. On this occasion, various competitions like Henna Application Competition, Rangoli Competition and Cooking Competition were organized. 57 students participated actively in these competitions. Henna Application Competition was the main attraction of the function. Girls applied beautiful henna designs on the hands of their partners. The students also impressed the judges by preparing delicious dishes and by making attractive and aesthetic Rangoli designs. Mrs. Amita Singh was the chief guest of the function. Mrs. Singh informed the audience regarding the importance of Teej festival and said that the festival symbolized the tradition and culture of the country. Dr. Anju Jain, Mrs. Rachna Khanna and Mrs. Kamlesh Kumari acted as judges for various competitions. Dr. Jyoti Sorout conducted the stage efficiently. 125 students attended this event. Ms. Dikshita Anand, Ms. Shruti Verma and Ms. Himani bagged First, Second and Third positions respectively in Henna Application Competition. In Rangoli Competition, Ms. Tanvi and Ms. Vanshika won First Prize; Mr. Shubham and Ms. Sonam won Second Prize and Ms. Anjali won Third Prize. In Cooking Competition, Ms. Nidhi, ms. Muskan and Ms. Ruche grabbed the first three positions respectively.

Dr. Raj Pal Singh, Principal of the college congratulated all the winners for showcasing their – talents. He also praised the efforts of Women Cell in celebrating the festival of Teej with such \_ gaiety.