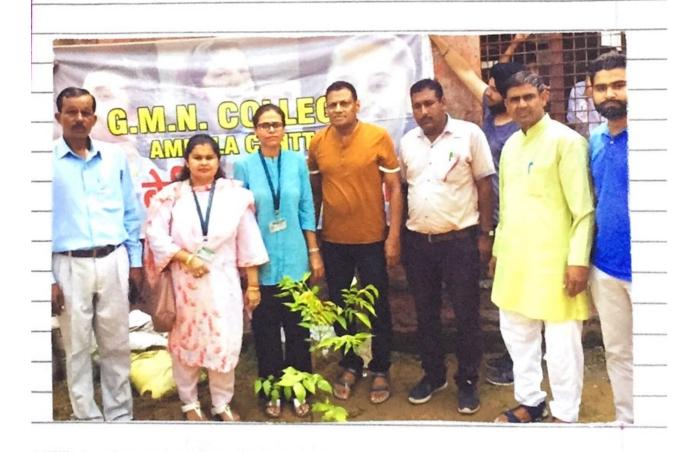

#### A Report

Women Cell of the college in collaboration with Health Department (Civil Hospital), Ambala Cantt. organized an Extension Lecture on "Health and Hygiene" in Govt. High School, Tundla on 20.07.2019. In the programme, Dr. Joginder, Dr. Princy and Dr. Anmol presented their expert opinions on the issues of health and hygiene. They said that cleanliness is mandatory for living a healthy life. Dr. Princy motivated the youngsters to maintain a proper personal hygiene. She said that maintaining personal hygiene kept the diseases away.

Dr. Raj Pal Singh, Principal, G.M.N. College, Ambala Cantt. urged the audience to keep their surroundings clean and thus contribute towards government's Clean India Mission. Dr. Bharti Vij, Convenor, and Dr. Saroj Bala, Coordinator, Women Cell were also present on this occasion.