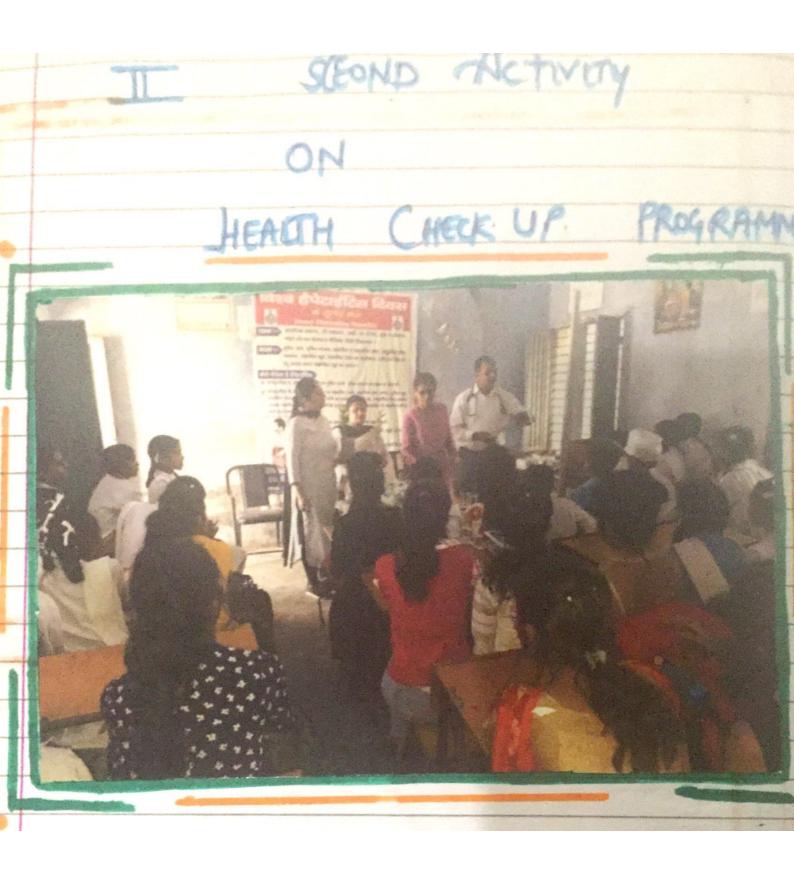

#### Health Check-Up Camp

#### A Report

Women cell of G.M.N. College, Ambala Cantt under the aegis of Health Department, Govt. of Haryana, Ambala organized a Health Check-Up Camp in Govt. High School, Kalheri on 27.07.2019. The camp was organized on the occasion of World Hepatitis Day. In the camp, 156 Women Warriors – the volunteers of Women Cell of the college and school students took active part. A team of doctors from Civil Hospital, Ambala comprising Dr. Jogendra and Dr. Princy examined the students in the village Kalheri. The doctors also informed the students and villagers about the symptoms, causes, preventive measures and treatment of a dreadful disease like Hepatitis.

1 1

Dr. Raj Pal Singh, Principal of the college advised the students to be cautious regarding their health. In the end, Dr. Bharti Vij, Convenor, and Dr. Saroj Bala, Coordinator, Women Cell thanked the team of doctors for their cooperation.