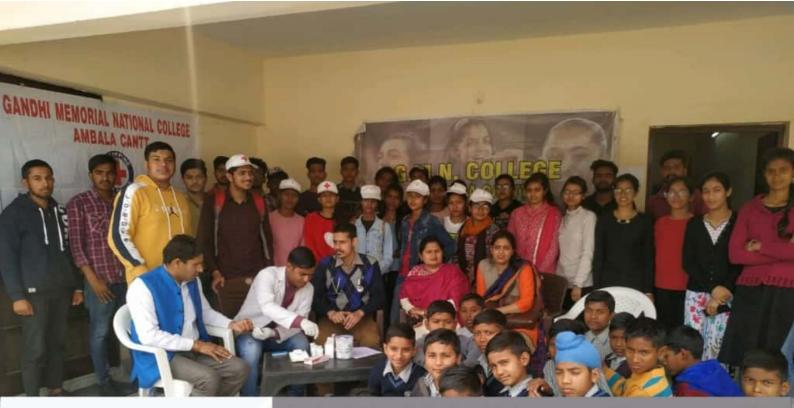

Dated:- 18/07/2019

PAGE

Women Cell of G.M.N. College, Ambala Cantt is going to organize an extension talk on Health & Hygiene on 20.07.2019 in collaborated with Health Department Civil Hospital, Ambala in Govt. School, Tundla.

#### Madam,

The Women Cell unit of G.M.N. College, Ambala Cantt is going to organize an Extension Lecture on Personal Hygiene in collaboration with Health Department, Ambala in your school on 20.07.2019. The target group is children of age group 10-16 years' students studying in your School.

Dated 10 7/15

The Chief Medical Officer Civil Hospital Ambala.

Sub: Regarding Extension Lecture on Personal Hygiene in collaboration with Health Department, Ambala.

Sir,

The Women Cell unit of G.M.N. College, Ambala Cantt is going to organize an Extension Lecture on Personal Hygiene in collaboration with Health Department, Ambala in Govt. School, Tundla, Ambala Cantt on 20.07.2019. The target group is children of age group 10-16 years' students studying in Govt. High School, Tundla.

#### A Report

Women Cell of the college in collaboration with Health Department (Civil Hospital), Ambala Cantt. organized an Extension Lecture on "Health and Hygiene" in Govt. High School, Tundla on 20.07.2019. In the programme, Dr. Joginder, Dr. Princy and Dr. Anmol presented their expert opinions on the issues of health and hygiene. They said that cleanliness is mandatory for living a healthy life. Dr. Princy motivated the youngsters to maintain a proper personal hygiene. She said that maintaining personal hygiene kept the diseases away.

Dr. Raj Pal Singh, Principal, G.M.N. College, Ambala Cantt. urged the audience to keep their surroundings clean and thus contribute towards government's Clean India Mission. Dr. Bharti Vij, Convenor, and Dr. Saroj Bala, Coordinator, Women Cell were also present on this occasion.