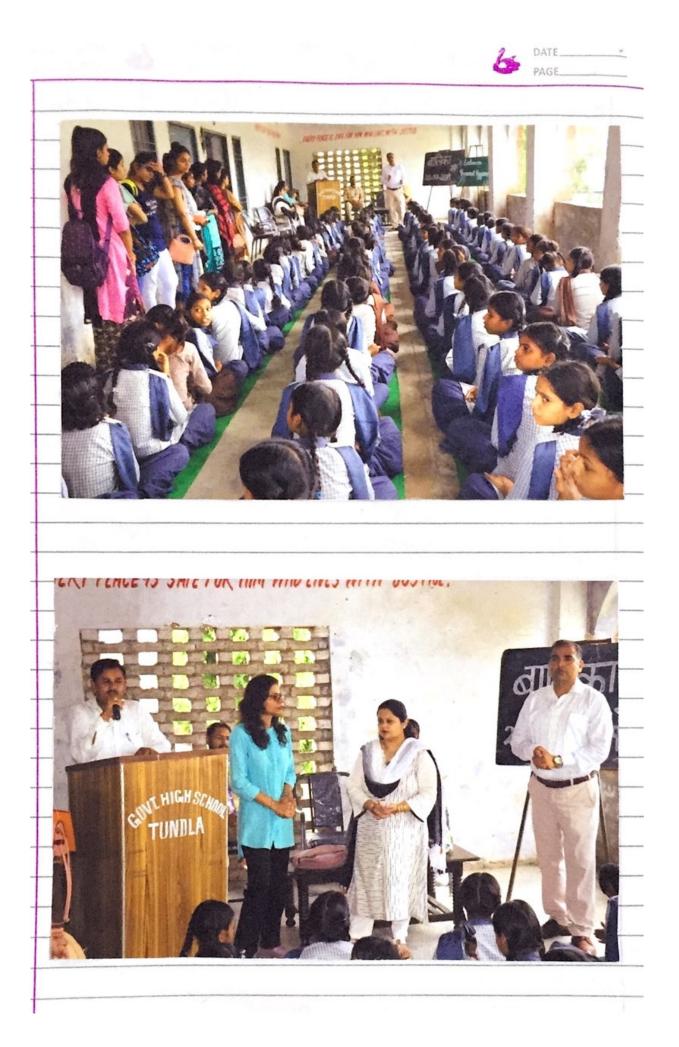

#### Lecture on Cleanliness

#### A Report

Women Cell of the college in collaboration with Health Department (Civil Hospital), Ambala Cantt. organized an Extension Lecture on "Health and Hygiene" in Govt. High School, Tundla on 20.07.2019. In the programme, Dr. Joginder, Dr. Princy and Dr. Anmol presented their expert opinions on the issues of health and hygiene. They said that cleanliness is mandatory for living a healthy life. Dr. Princy motivated the youngsters to maintain a proper personal hygiene. She said that maintaining personal hygiene kept the diseases away.

Dr. Raj Pal Singh, Principal, G.M.N. College, Ambala Cantt. urged the audience to keep their surroundings clean and thus contribute towards government's Clean India Mission. Dr. Bharti Vij, Convenor, and Dr. Saroj Bala, Coordinator, Women Cell were also present on this occasion.