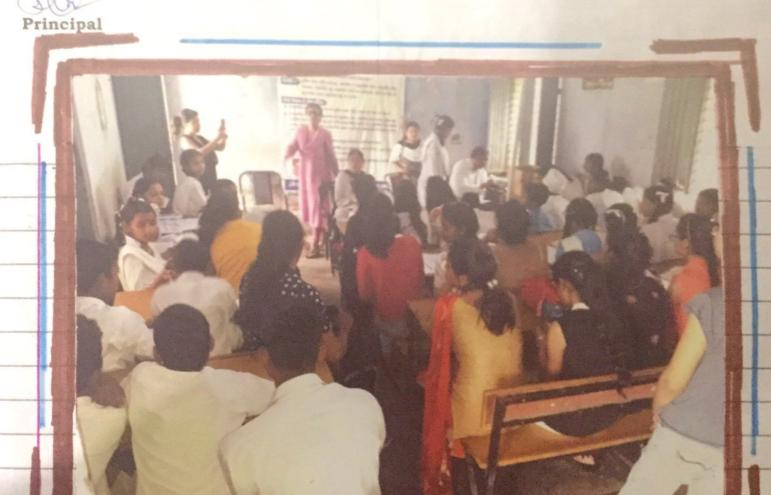

#### Lecture on Cleanliness

#### A Report

Women Cell of the college in collaboration with Health Department (Civil Hospital), Ambala Cantt. organized an Extension Lecture on "Health and Hygiene" in Govt. High School, Tundla on 20.07.2019. In the programme, Dr. Joginder, Dr. Princy and Dr. Anmol presented their expert opinions on the issues of health and hygiene. They said that cleanliness is mandatory for living a healthy life. Dr. Princy motivated the youngsters to maintain a proper personal hygiene. She said that maintaining personal hygiene kept the diseases away.

Dr. Raj Pal Singh, Principal, G.M.N. College, Ambala Cantt. urged the audience to keep their surroundings clean and thus contribute towards government's Clean India Mission. Dr. Bharti Vij, Convenor, and Dr. Saroj Bala, Coordinator, Women Cell were also present on this occasion.