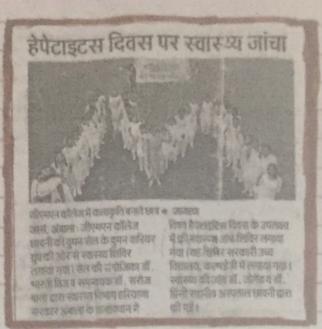

#### A Report

Women cell of G.M.N. College, Ambala Cantt under the aegis of Health Department, Govt. of Haryana, Ambala organized a Health Check-Up Camp in Govt. High School, Kalheri on 27.07.2019. The camp was organized on the occasion of World Hepatitis Day. In the camp, 156 Women Warriors – the volunteers of Women Cell of the college and school students took active part. A team of doctors from Civil Hospital, Ambala comprising Dr. Jogendra and Dr. Princy examined the students in the village Kalheri. The doctors also informed the students and villagers about the symptoms, causes, preventive measures and treatment of a dreadful disease like Hepatitis.

1 1

Dr. Raj Pal Singh, Principal of the college advised the students to be cautious regarding their health. In the end, Dr. Bharti Vij, Convenor, and Dr. Saroj Bala, Coordinator, Women Cell thanked the team of doctors for their cooperation.