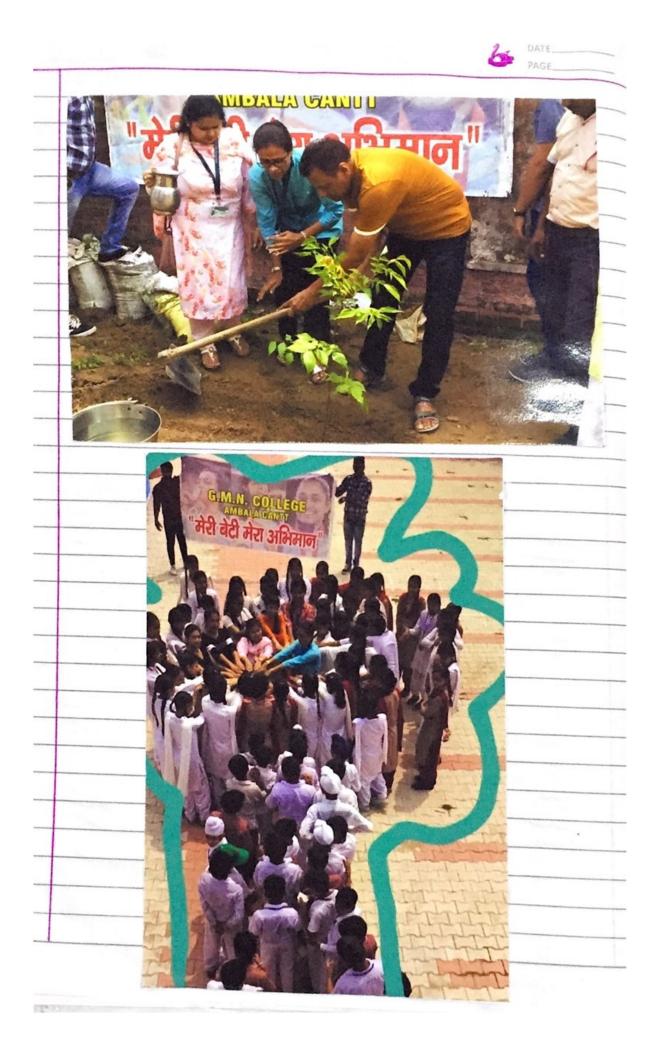

|  |



## पौधरोपण कार्यक्रम का आयोजन

अंबला। जी.एम.एन. कॉलेंज के वूमन सैल के युवती तू यौद्धा युप द्वारा वन विभाग अंबाला के तत्त्वावधान में पौधरोपण कार्यक्रम का आयोजन किया गया। जिसमे वूमैन सैल के सभी छात्र-छात्राओं ने बढ़



वढ़ कर हिस्सा लिया। इस कार्यक्रम का आयोजन गर्वमेंट स्कूल, पंजोखरा में किया गया। प्रावार्य डा. राजपाल सिंह के नेतृत्व में टीम को रवाना किया गया। इस कार्यक्रम में वन विभाग की ओर से रामकुमार तथा सिमरनजीत सिंह ने हिस्सा लिया। इस कार्यक्रम की शुरुआत स्कूल के प्रांगण में डों. भारती विज, डों. सरोजवाला व स्कूल के प्रिंसीपल द्वारा पौधे लगाकर की गई। इसके बाद छात्र-छात्राओं द्वारा गांव के अन्य स्थानों पर पौधे लगाए गए। कार्यक्रम में स्कूल व कॉलेज के लगभग 200 छात्र-छात्राओं ने – भागीदारी निभाई।





September

# GANDHI MEMORIAL NATIONAL COLLEGE, AMBALA CANTT

Dated: - 28/09/2019

Women Cell of G.M.N. College, Ambala Cantt is going to organize an awareness camp on "Adult Education" at village Shahpur, Ambala on 30.09.2019 at 12:00 noon. All the volunteers of Women Cell are required to attend the same.



|       |             |        |      | <br> |  |
|-------|-------------|--------|------|------|--|
|       |             |        |      | <br> |  |
|       |             |        |      |      |  |
|       |             |        |      | <br> |  |
|       |             |        |      |      |  |
|       |             |        |      |      |  |
|       |             |        |      |      |  |
| CS So | canned with | CamSca | nner |      |  |
|       |             |        |