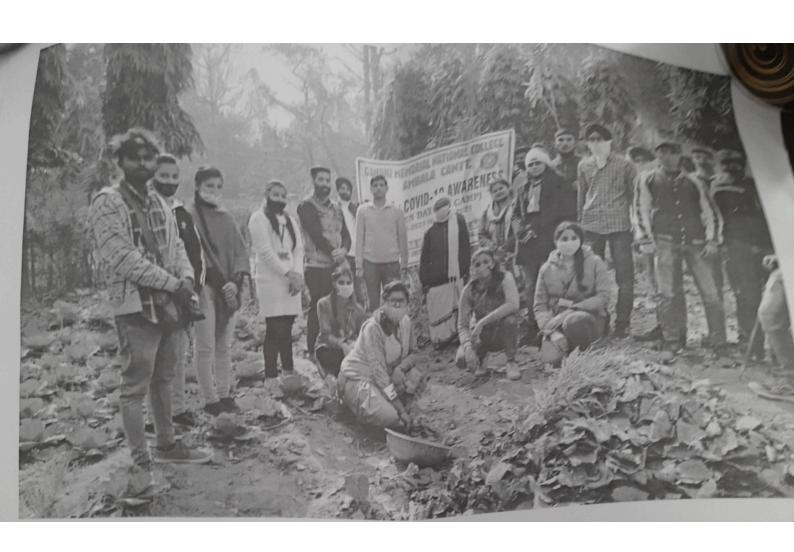

### Awareness Programme on Spread of Corona virus and COVID-19 Report

An Awareness Programme regarding "Spread of Corona virus and COVID-19" was held in the premises of GMN College, AmbalaCantt. on 18th March 2020. In the programme, Dr. PallaviSyal, Microbiologist, Civil Hospital, Ambala was present as the keynote speaker. College Principal, Dr. Rajpal Singh welcomed Dr. Pallavi and college physician, Dr. GulshanNagpal and thanked them for sparing their valuable time for creating awareness about the college staff on such an important topic. In his address, Dr. Singh said that today's society was scared of coronavirus but people should take precautions and follow the guidelines issued by the government for preventing the spread of disease.

While addressing the staff members, Dr. Pallavi provided a lot of information about the symptoms of coronavirus, the precautions to be taken from it and how to get rid of its unintentional fear spread in the society. Dr. PallaviSyal expressed concern over the increasing cases of corona virus and provided information on how to avoid infection. On this occasion, Dr. Gulshan explained in detail the Do's and Don'ts for preventing the infection of coronavirus. He said that it was important to consult a doctor if anybody was suffering from cough, fever or difficulty in breathing. Dr. PallaviSyal cautioned that it was not so easy to know the active carriers of the coronavirus but by using mask and cleaning hands with soap or sanitizer, one could protect oneself. On this occasion, Mr. VikasAgarwal from Krishna Meditech, AmbalaCantt.also provided free masks to the college. All the teaching and non-teaching staff members of the college got benefitted from the programme.