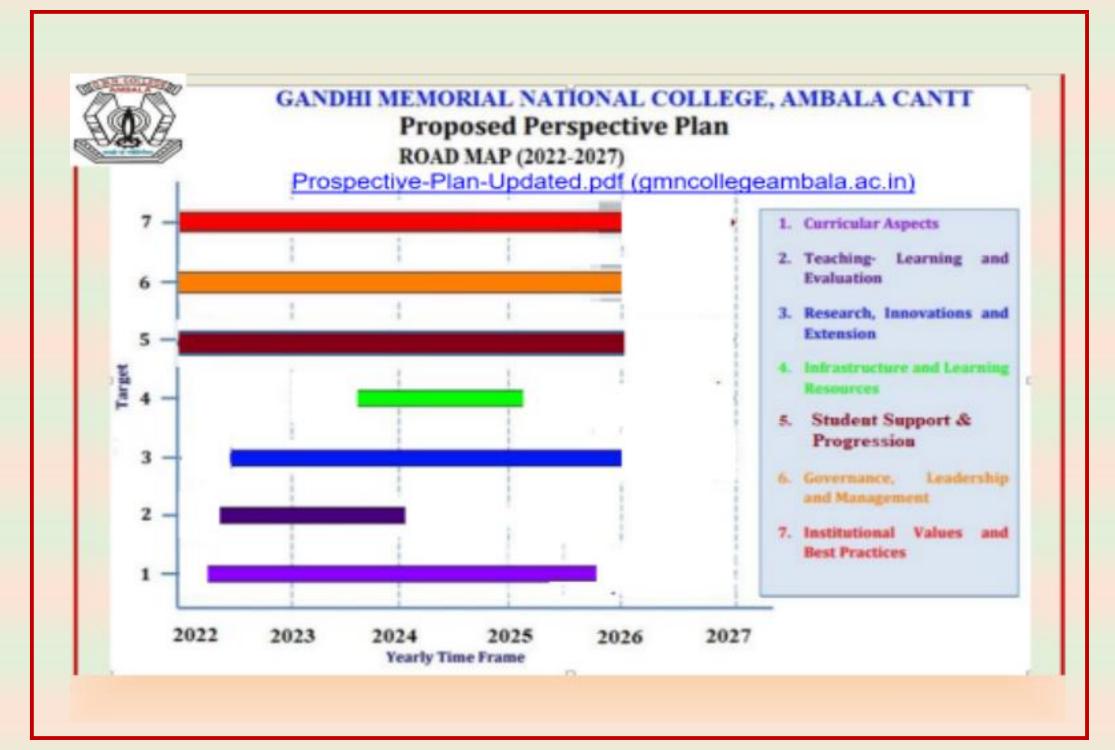

## Gandhi Memorial National College, Ambala Cantt: Perspective Plan and Road Map FIVE YEAR PERSPECTIVE PLAN (2022-2026)

| Planned Programme Aspects and                                                                                                | Programme Goals                                                                                                                                                                                                                                                                                                                                                                                                                                                                                               | Timeline                                                                                                                                                                                                                                                                                                                                                                                                                                                                                                                                                                                                                                                                                                                                 |
|------------------------------------------------------------------------------------------------------------------------------|---------------------------------------------------------------------------------------------------------------------------------------------------------------------------------------------------------------------------------------------------------------------------------------------------------------------------------------------------------------------------------------------------------------------------------------------------------------------------------------------------------------|------------------------------------------------------------------------------------------------------------------------------------------------------------------------------------------------------------------------------------------------------------------------------------------------------------------------------------------------------------------------------------------------------------------------------------------------------------------------------------------------------------------------------------------------------------------------------------------------------------------------------------------------------------------------------------------------------------------------------------------|
| components                                                                                                                   |                                                                                                                                                                                                                                                                                                                                                                                                                                                                                                               |                                                                                                                                                                                                                                                                                                                                                                                                                                                                                                                                                                                                                                                                                                                                          |
|                                                                                                                              | Curricular Aspects                                                                                                                                                                                                                                                                                                                                                                                                                                                                                            |                                                                                                                                                                                                                                                                                                                                                                                                                                                                                                                                                                                                                                                                                                                                          |
| Curricular                                                                                                                   | Planning and Implementation                                                                                                                                                                                                                                                                                                                                                                                                                                                                                   |                                                                                                                                                                                                                                                                                                                                                                                                                                                                                                                                                                                                                                                                                                                                          |
| <ul> <li>Academic<br/>Curricular<br/>Aspects</li> <li>Academic<br/>Flexibility</li> <li>Curriculum<br/>Enrichment</li> </ul> | <ul> <li>Strive for optimized and need based initiatives towards integration of subjects (for example Humanities and Science)</li> <li>Augmentation of Quality and number of courses being offered, especially foreign languages and Skill development courses need to be enhanced.</li> <li>Promotion of more ICT Programms running in the college.</li> <li>Curriculum enrichment with cross cutting issues and more Add on Courses.</li> <li>More thrust on Life skills, Value Based Education.</li> </ul> | July,2023  July,2022  Jan,2022  Feb,2022  July,2023                                                                                                                                                                                                                                                                                                                                                                                                                                                                                                                                                                                                                                                                                      |
|                                                                                                                              | Aspects and components  Curricular  Academic Curricular Aspects Academic Flexibility Curriculum                                                                                                                                                                                                                                                                                                                                                                                                               | Curricular Aspects  Curricular Planning and Implementation  Academic Curricular Aspects  Aspects Academic Strive for optimized and need based initiatives towards integration of subjects (for example Humanities and Science)  Flexibility Curriculum Enrichment  Enrichment  Aspects Academic Strive for optimized and need based initiatives towards integration of subjects (for example Humanities and Science)  Augmentation of Quality and number of courses being offered, especially foreign languages and Skill development courses need to be enhanced.  Promotion of more ICT Programms running in the college.  Curriculum enrichment with cross cutting issues and more Add on Courses.  More thrust on Life skills, Value |

|             |                                                            | <ul> <li>Addition of more thrust and initiatives for curriculum updates by the Affiliating University.</li> <li>Introduction of new programmes at P.G. level.         M.Sc. in Chemistry         M.A. in Social Work</li> <li>Introduction of new programmes at U.G. level.         B.Sc. in Artificial Intelligence         B.Sc. in Education &amp; Health</li> <li>Sciences         B.Sc. in Forensic Science</li> <li>B.Sc. in Data Science</li> </ul> | July,2023 July,2023 July,2023 July,2023 July,2025 Feb,2026 |
|-------------|------------------------------------------------------------|------------------------------------------------------------------------------------------------------------------------------------------------------------------------------------------------------------------------------------------------------------------------------------------------------------------------------------------------------------------------------------------------------------------------------------------------------------|------------------------------------------------------------|
| Criterion 2 | Teach                                                      | ing Learning & Evaluation                                                                                                                                                                                                                                                                                                                                                                                                                                  |                                                            |
|             | <ul><li>Teaching<br/>Learning</li><li>Evaluation</li></ul> | <ul> <li>Use of more effective teaching-learning methods with the use of advanced teaching technology tools in the field of Cloud platform.</li> <li>Peer Teaching Methods</li> <li>More innovative techniques to be introduced for using effective teaching</li> </ul>                                                                                                                                                                                    | June, 2022<br>Oct,2022                                     |
|             |                                                            | <ul> <li>learning Methods</li> <li>Introduction of more vocational training/<br/>Job oriented courses (10) (NSQF).</li> <li>Annual review learning levels of students</li> </ul>                                                                                                                                                                                                                                                                           | July,2024<br>July,2024                                     |
|             |                                                            | <ul> <li>through assessment methods.</li> <li>To prepare Criterion – referenced assessment methods.</li> </ul>                                                                                                                                                                                                                                                                                                                                             | Jan,2023<br>Jan,2023                                       |

| Criterion 3 | Research                                         | Innovation and Extensions                                                                         | Timeline            |
|-------------|--------------------------------------------------|---------------------------------------------------------------------------------------------------|---------------------|
| GITTETION 5 |                                                  |                                                                                                   |                     |
|             | <ul> <li>Innovations<br/>and Research</li> </ul> | <ul> <li>Establishment of at least two Research<br/>Centers in Department of Political</li> </ul> | Dec,2023            |
|             | Publications                                     | Science and Department of English in                                                              |                     |
|             | extensions                                       | association with RIMT University,                                                                 |                     |
|             | <ul> <li>Extension</li> </ul>                    | Mandi Gobindgarh.                                                                                 | 0.000 5.000         |
|             | activities &<br>Collaborations                   | More Financial Assistance to teachers  for more multidiaginline my research.                      | Sep, 2022- Dec,2026 |
|             | Conaborations                                    | for more multidisciplinary research endeavors (10 in numbers)                                     |                     |
|             |                                                  | To promote a compulsory UGC – UG                                                                  | Aug,2022            |
|             |                                                  | Research Internship (8-10 weeks) to                                                               |                     |
|             |                                                  | enhance the research capabilities of                                                              |                     |
|             |                                                  | <ul><li>the students.</li><li>To motivate faculty to apply for patents</li></ul>                  | June,2022           |
|             |                                                  | • Introduction of New MoUs with various                                                           | , , , ,             |
|             |                                                  | educational institutes and industries.                                                            | Nov,2022            |
|             |                                                  | To generate industry oriented                                                                     | Dec,2022            |
|             |                                                  | consultancy facilities to the students for innovative ideas.                                      | Dec,2022            |
|             |                                                  | <ul> <li>To initiate more Community Impact</li> </ul>                                             |                     |
|             |                                                  | Programmes in association with local                                                              |                     |
|             |                                                  | agencies on the lines of                                                                          | Aug,2022            |
|             |                                                  | YOGAKSHEMAM VAHAMYAHAM.                                                                           | Aug,2022            |

| Criterion 4 | Infrastruc                             | ture & Learning Resources                                                                                                                                                                                                                                                                                                                                                                                                                                                                                                                                                                                                                                                                                                                                                                                                                                                                                                                                                                                                                                                                                                                                                                                                                                                                                                                                                                                                                                                                                                                                                                                                                                                                                                                                                                                                                                                                                                                                                                                                                                                                                                 | Timeline  |
|-------------|----------------------------------------|---------------------------------------------------------------------------------------------------------------------------------------------------------------------------------------------------------------------------------------------------------------------------------------------------------------------------------------------------------------------------------------------------------------------------------------------------------------------------------------------------------------------------------------------------------------------------------------------------------------------------------------------------------------------------------------------------------------------------------------------------------------------------------------------------------------------------------------------------------------------------------------------------------------------------------------------------------------------------------------------------------------------------------------------------------------------------------------------------------------------------------------------------------------------------------------------------------------------------------------------------------------------------------------------------------------------------------------------------------------------------------------------------------------------------------------------------------------------------------------------------------------------------------------------------------------------------------------------------------------------------------------------------------------------------------------------------------------------------------------------------------------------------------------------------------------------------------------------------------------------------------------------------------------------------------------------------------------------------------------------------------------------------------------------------------------------------------------------------------------------------|-----------|
|             | Infrastructure &<br>Learning Resources | To setup new laboratories for Artificial<br>Intelligence and Health Science &<br>Physical Education                                                                                                                                                                                                                                                                                                                                                                                                                                                                                                                                                                                                                                                                                                                                                                                                                                                                                                                                                                                                                                                                                                                                                                                                                                                                                                                                                                                                                                                                                                                                                                                                                                                                                                                                                                                                                                                                                                                                                                                                                       | July,2023 |
|             |                                        | <ul> <li>To create laboratory facilities for B.Sc.         Forensic Science     </li> <li>To create Lab facilities for B.Sc. Data</li> </ul>                                                                                                                                                                                                                                                                                                                                                                                                                                                                                                                                                                                                                                                                                                                                                                                                                                                                                                                                                                                                                                                                                                                                                                                                                                                                                                                                                                                                                                                                                                                                                                                                                                                                                                                                                                                                                                                                                                                                                                              | May,2025  |
|             |                                        | Science                                                                                                                                                                                                                                                                                                                                                                                                                                                                                                                                                                                                                                                                                                                                                                                                                                                                                                                                                                                                                                                                                                                                                                                                                                                                                                                                                                                                                                                                                                                                                                                                                                                                                                                                                                                                                                                                                                                                                                                                                                                                                                                   | Jan,2026  |
| Criterion 5 | Student                                | s' Support and Progression                                                                                                                                                                                                                                                                                                                                                                                                                                                                                                                                                                                                                                                                                                                                                                                                                                                                                                                                                                                                                                                                                                                                                                                                                                                                                                                                                                                                                                                                                                                                                                                                                                                                                                                                                                                                                                                                                                                                                                                                                                                                                                | Timeline  |
|             | Student Support<br>Student Progression | To organize Alumni Association Meet once<br>a year for institutional development and                                                                                                                                                                                                                                                                                                                                                                                                                                                                                                                                                                                                                                                                                                                                                                                                                                                                                                                                                                                                                                                                                                                                                                                                                                                                                                                                                                                                                                                                                                                                                                                                                                                                                                                                                                                                                                                                                                                                                                                                                                      | 2022-2026 |
|             | Student's Activities                   | <ul> <li>support services.</li> <li>To start NET/JRF/Banking/Teacher<br/>Eligibility Test certificate/HCS/Civil<br/>services coaching in the Institution at a</li> </ul>                                                                                                                                                                                                                                                                                                                                                                                                                                                                                                                                                                                                                                                                                                                                                                                                                                                                                                                                                                                                                                                                                                                                                                                                                                                                                                                                                                                                                                                                                                                                                                                                                                                                                                                                                                                                                                                                                                                                                  | Jan,2024  |
|             |                                        | <ul><li>bigger level.</li><li>To promote more ICT/Computational<br/>Skills and Communication Skills.</li></ul>                                                                                                                                                                                                                                                                                                                                                                                                                                                                                                                                                                                                                                                                                                                                                                                                                                                                                                                                                                                                                                                                                                                                                                                                                                                                                                                                                                                                                                                                                                                                                                                                                                                                                                                                                                                                                                                                                                                                                                                                            | Feb,2024  |
|             |                                        | To strengthen campus placement<br>students placed in next four years.                                                                                                                                                                                                                                                                                                                                                                                                                                                                                                                                                                                                                                                                                                                                                                                                                                                                                                                                                                                                                                                                                                                                                                                                                                                                                                                                                                                                                                                                                                                                                                                                                                                                                                                                                                                                                                                                                                                                                                                                                                                     | 2022-2026 |
|             |                                        | More strict vigilance on student's progression scenario.                                                                                                                                                                                                                                                                                                                                                                                                                                                                                                                                                                                                                                                                                                                                                                                                                                                                                                                                                                                                                                                                                                                                                                                                                                                                                                                                                                                                                                                                                                                                                                                                                                                                                                                                                                                                                                                                                                                                                                                                                                                                  | Aug,2022  |
|             |                                        | To organize at least 50 industry visits and 100 workshops in next 5 years.  The state of th | 2022-2026 |
|             |                                        | To enhance more sports facilities especially in Boxing and Taekwondo sports.                                                                                                                                                                                                                                                                                                                                                                                                                                                                                                                                                                                                                                                                                                                                                                                                                                                                                                                                                                                                                                                                                                                                                                                                                                                                                                                                                                                                                                                                                                                                                                                                                                                                                                                                                                                                                                                                                                                                                                                                                                              | July,2023 |
|             |                                        |                                                                                                                                                                                                                                                                                                                                                                                                                                                                                                                                                                                                                                                                                                                                                                                                                                                                                                                                                                                                                                                                                                                                                                                                                                                                                                                                                                                                                                                                                                                                                                                                                                                                                                                                                                                                                                                                                                                                                                                                                                                                                                                           |           |

| Institutional Vision 2022-2026  Financial Management & Common of Element of Students with right set of skills as tomorrows Human Resource with Gandhian Principals of Social Justice, Love, Peace and Equality.  To make a Quality the defining element of Higher Education through combination of compassionate, selfevolved and sustenance initiatives.  To set new goals in alliance with 21st century set of skills as Advocated in NEP 2020.  To extend more financial support to teachers for upgrading their professional knowledge and necessary skills.  To organize at least 50 Faculty Development Programmes and 100 Training and Workshops in next four years.  To Approach UGC and other  July, 2022- July, 2025 |
|--------------------------------------------------------------------------------------------------------------------------------------------------------------------------------------------------------------------------------------------------------------------------------------------------------------------------------------------------------------------------------------------------------------------------------------------------------------------------------------------------------------------------------------------------------------------------------------------------------------------------------------------------------------------------------------------------------------------------------|
| Govt./Non Govt. agencies for providing /donating funds/equipment's for laboratories.                                                                                                                                                                                                                                                                                                                                                                                                                                                                                                                                                                                                                                           |